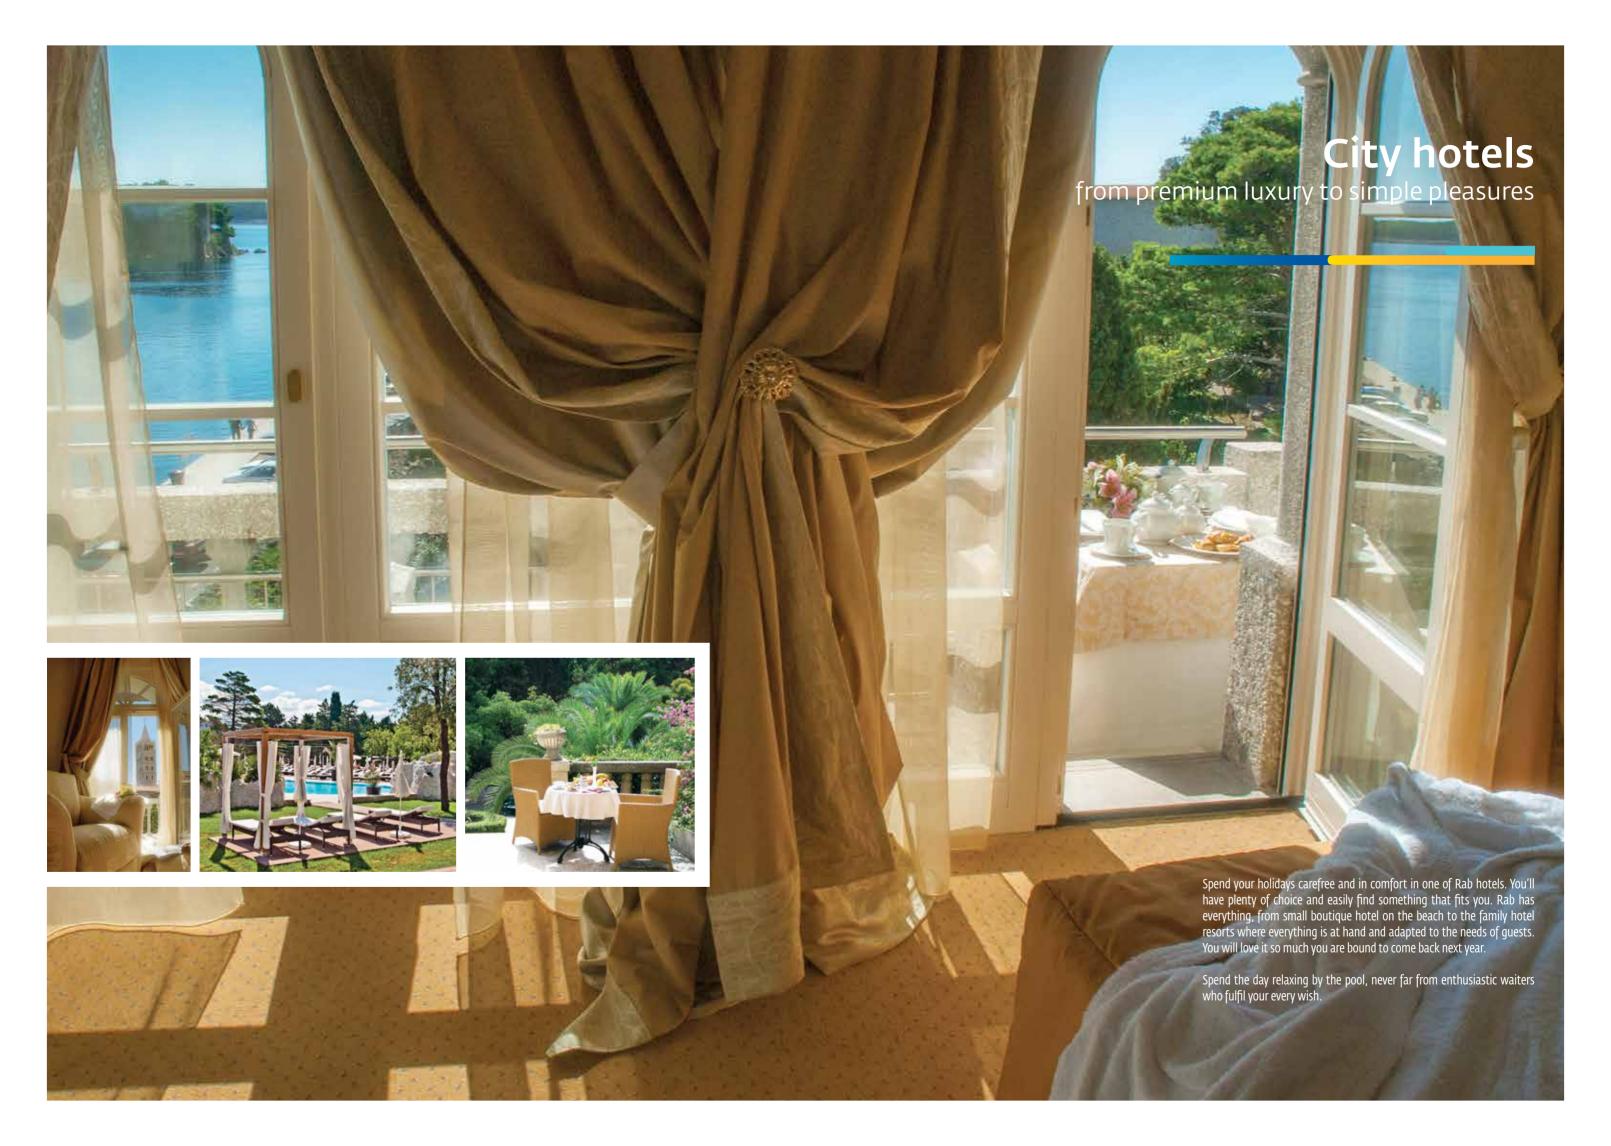

## **Happy island**

A place where you are free to be happy

Numerous islands and islets of the northern Adriatic surround happy island of Rab. Its coast is full of hidden coves and beaches washed by an emerald sea. You will enjoy the lush forests, bike ride and hikes that make it ideal for rest and recreation. You'll get to taste local specialties, sweets, fresh fish and succulent meats. If by a stroke of luck or careful planning you happen to be on the island

at the time of Fjera, a medieval fair that locals live for, you're on your way to becoming a true islanders.

Explore Rab alone or in a group, on foot, by boat or bike and find a place where only the cries of seagulls and the splash of the sea will be heard.