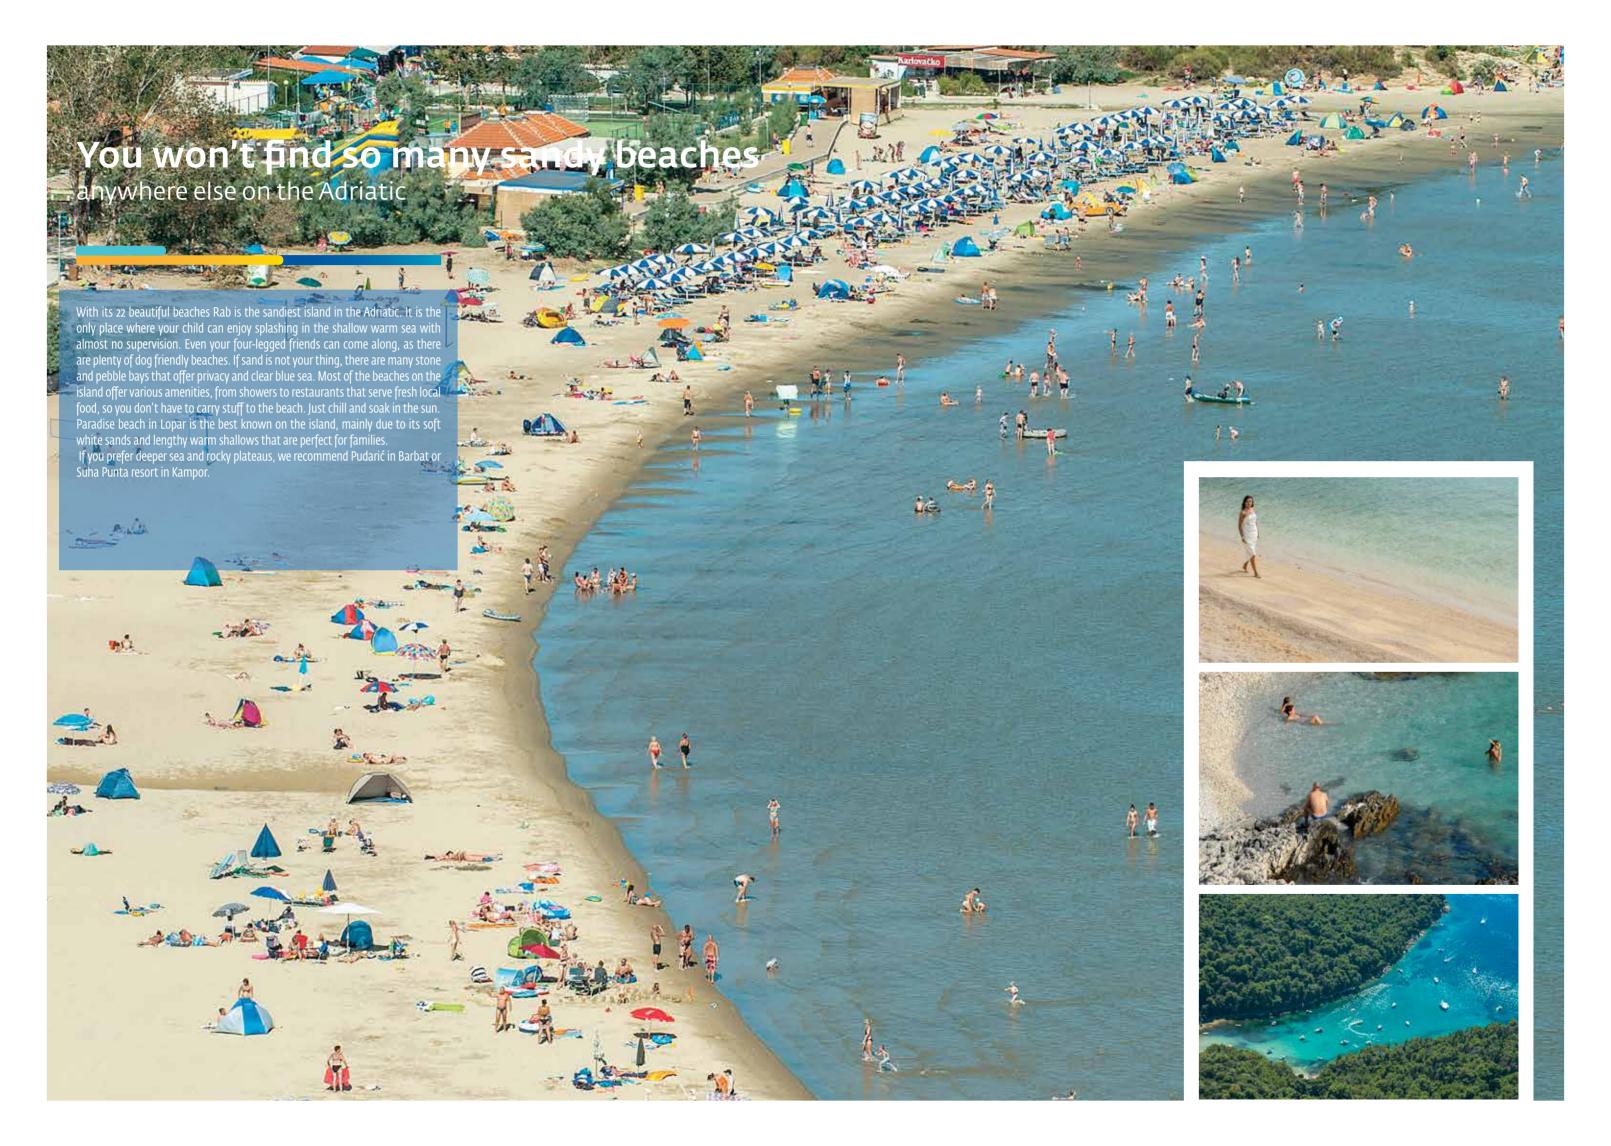

## **Happy island**

A place where you are free to be happy

Numerous islands and islets of the northern Adriatic surround happy island of Rab. Its coast is full of hidden coves and beaches washed by an emerald sea. You will enjoy the lush forests, bike ride and hikes that make it ideal for rest and recreation. You'll get to taste local specialties, sweets, fresh fish and succulent meats. If by a stroke of luck or careful planning you happen to be on the island

at the time of Fjera, a medieval fair that locals live for, you're on your way to becoming a true islanders.

Explore Rab alone or in a group, on foot, by boat or bike and find a place where only the cries of seagulls and the splash of the sea will be heard.