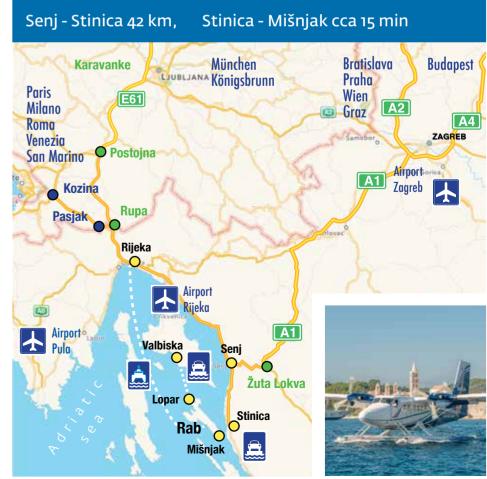

Ferry connections and timetable: Rapska plovidba
The Rapska plovidba d.d. ferry
company from Rab provides the best
connections between the Mišnjak ferry
port in the south of the island and the
Stinica ferry port on the mainland. The
ferry ride only takes 15 minutes, and
the line remains operational throughout
the year.

#### www.rapska-plovidba.hr

Ferry connections and timetable: Jadrolinija

The ferry from the port of Lopar in the northern part of the island of Rab to the port of Valbiska on the island of Krk works throughout the year. There are four departures daily in summer and two departures every day the rest of the year. The ferry ride takes 1 hour and 15 minutes.

#### www.jadrolinija.hr

Bus connections, Autotrans d.d. Rijeka There is a bus to Rijeka twice a day and a seasonal connection to Zagreb.

#### www.autotrans.hr

Catamaran connections and timetable: Jadrolinija
A passenger line between the port of Rijeka and the town of Rab operates throughout the year with one departure daily. The catamaran ride takes 1 hour and 45 minutes.

www.jadrolinija.hr

Seaplane connections ECA Telefon +385 51 214 187 www.ec-air.eu

TOURISMUSVERBAND DER GEMEINDE LOPAR Lopar 284, 51 281 Rab, Croatia tel: 00385 51 775 508, fax: 00385 51 775 487 E-mail: www.lopar.com, Web: lopar@lopar.com