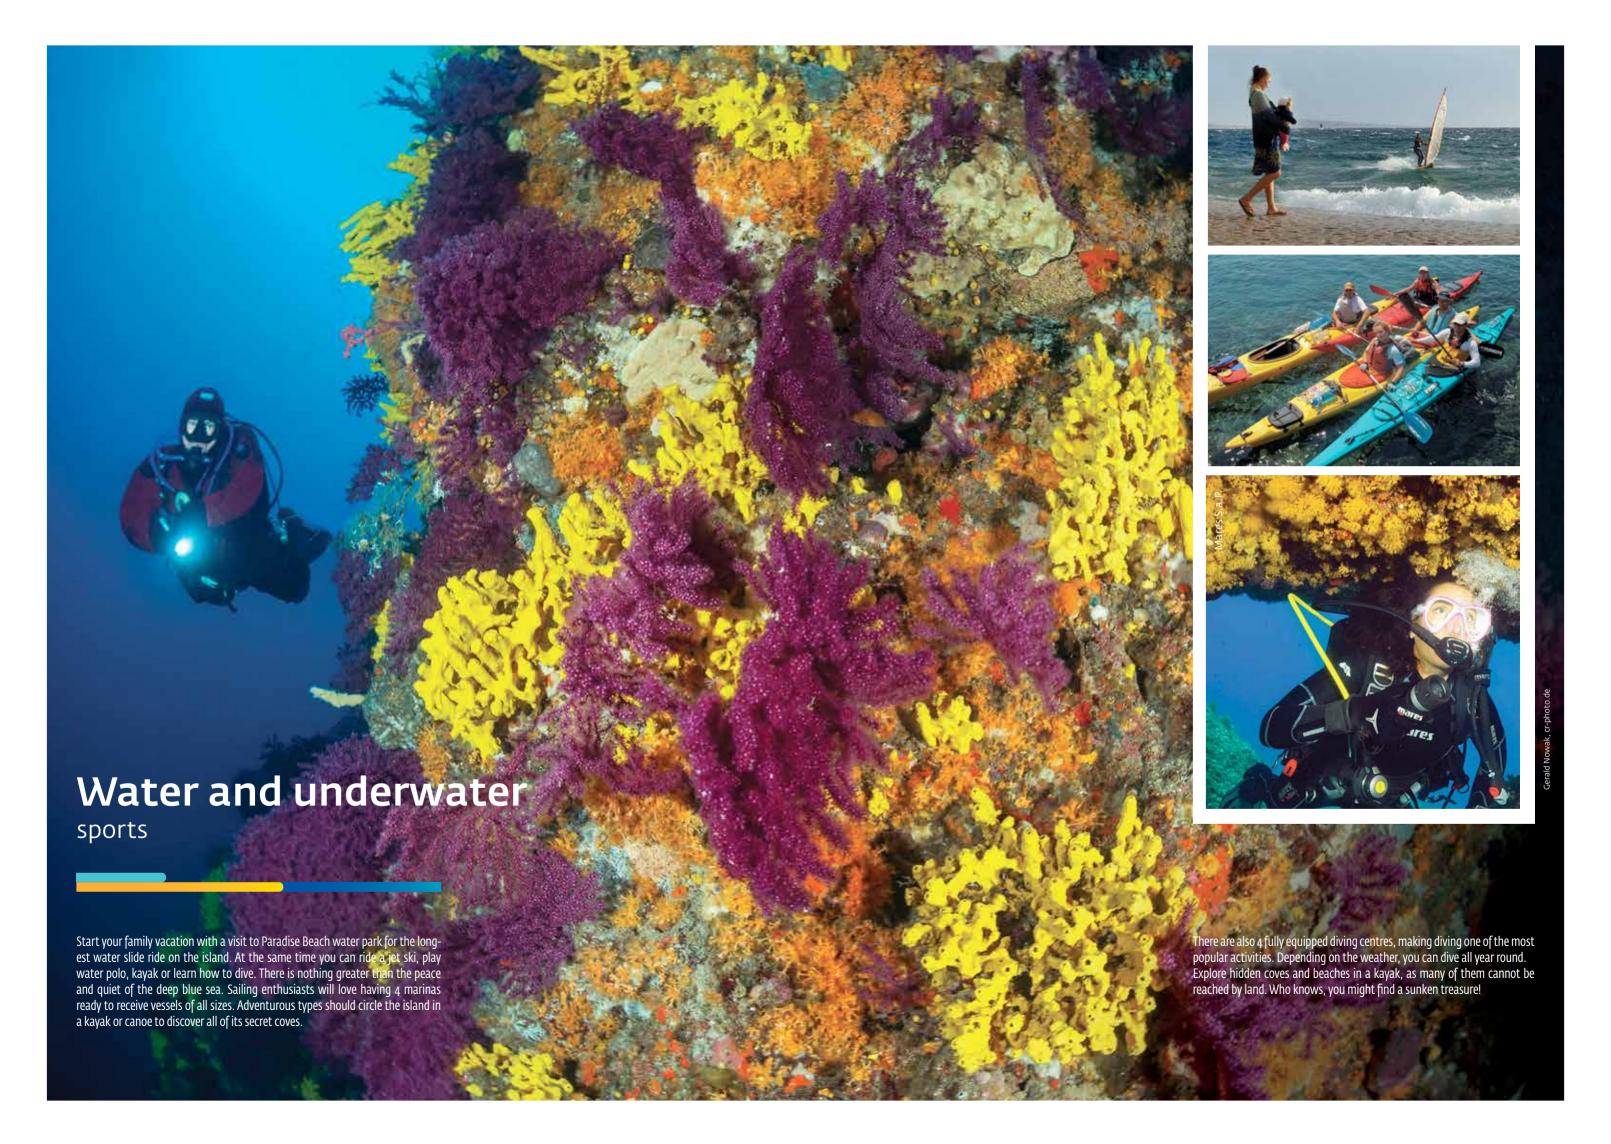

## **Happy island**

A place where you are free to be happy

Numerous islands and islets of the northern Adriatic surround happy island of Rab. Its coast is full of hidden coves and beaches washed by an emerald sea. You will enjoy the lush forests, bike ride and hikes that make it ideal for rest and recreation. You'll get to taste local specialties, sweets, fresh fish and succulent meats. If by a stroke of luck or careful planning you happen to be on the island

at the time of Fjera, a medieval fair that locals live for, you're on your way to becoming a true islanders.

Explore Rab alone or in a group, on foot, by boat or bike and find a place where only the cries of seagulls and the splash of the sea will be heard.