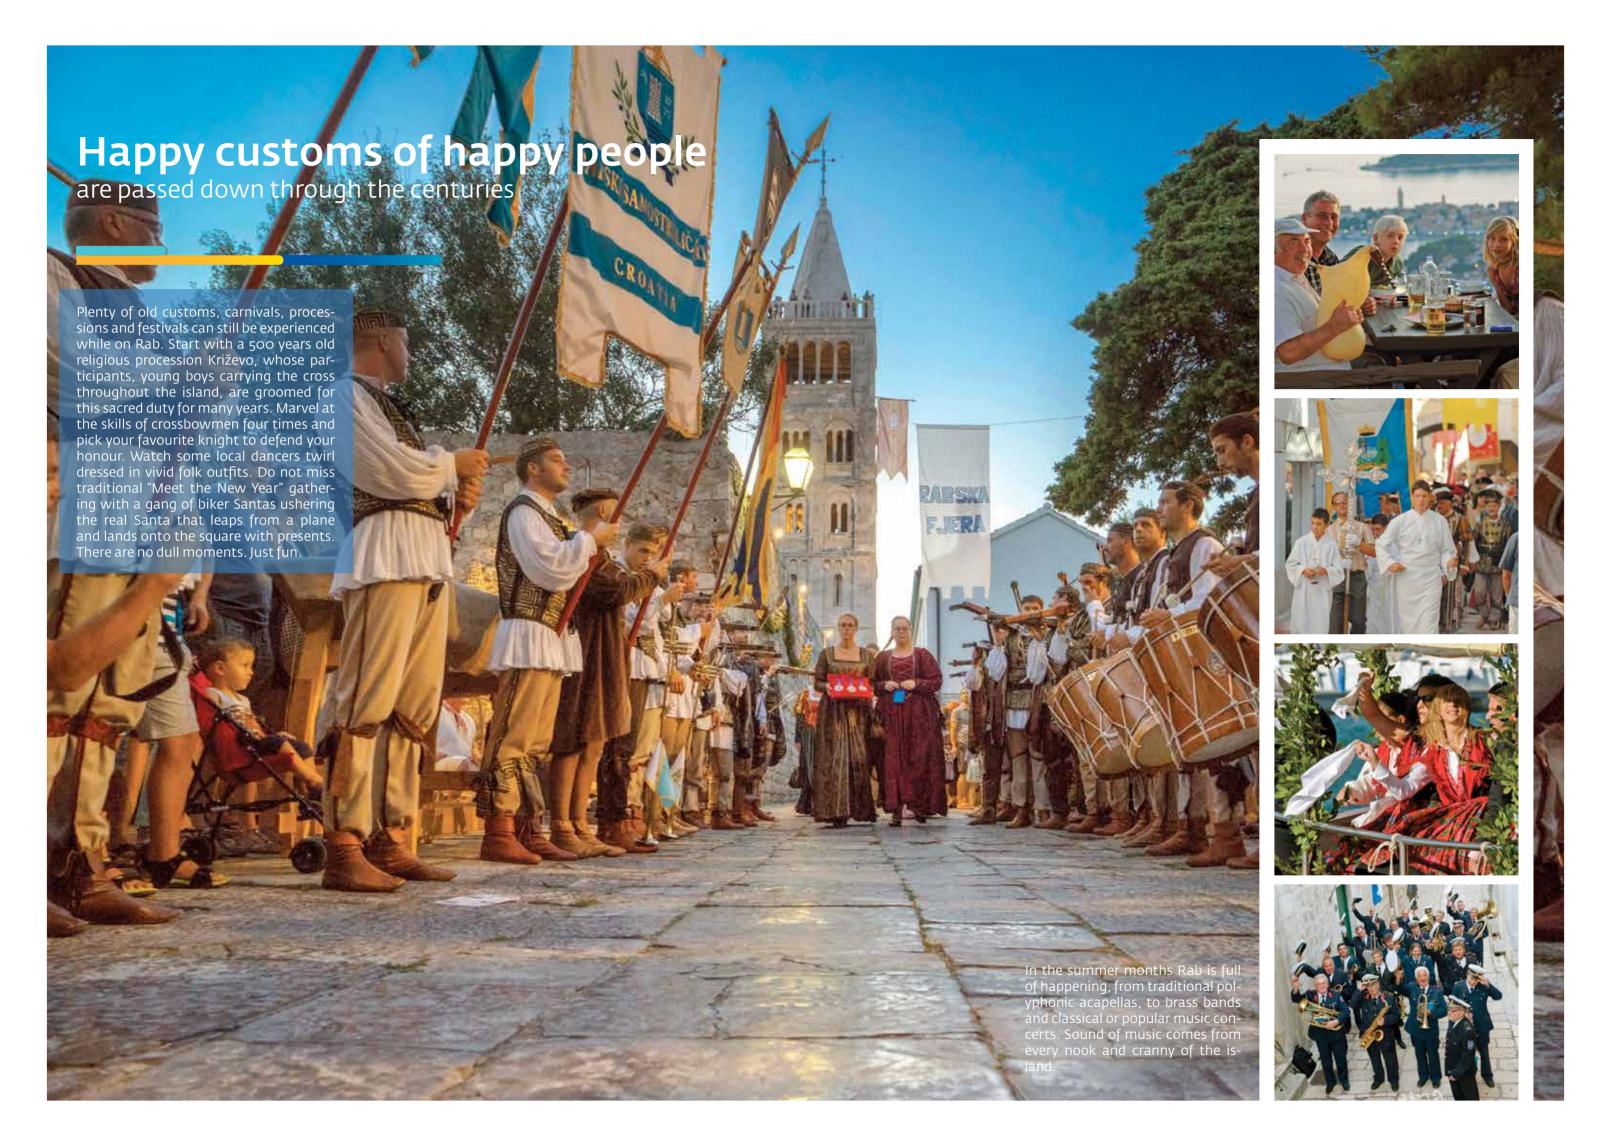

## **Happy island**

A place where you are free to be happy

Numerous islands and islets of the northern Adriatic surround happy island of Rab. Its coast is full of hidden coves and beaches washed by an emerald sea. You will enjoy the lush forests, bike ride and hikes that make it ideal for rest and recreation. You'll get to taste local specialties, sweets, fresh fish and succulent meats. If by a stroke of luck or careful planning you happen to be on the island

at the time of Fjera, a medieval fair that locals live for, you're on your way to becoming a true islanders.

Explore Rab alone or in a group, on foot, by boat or bike and find a place where only the cries of seagulls and the splash of the sea will be heard.