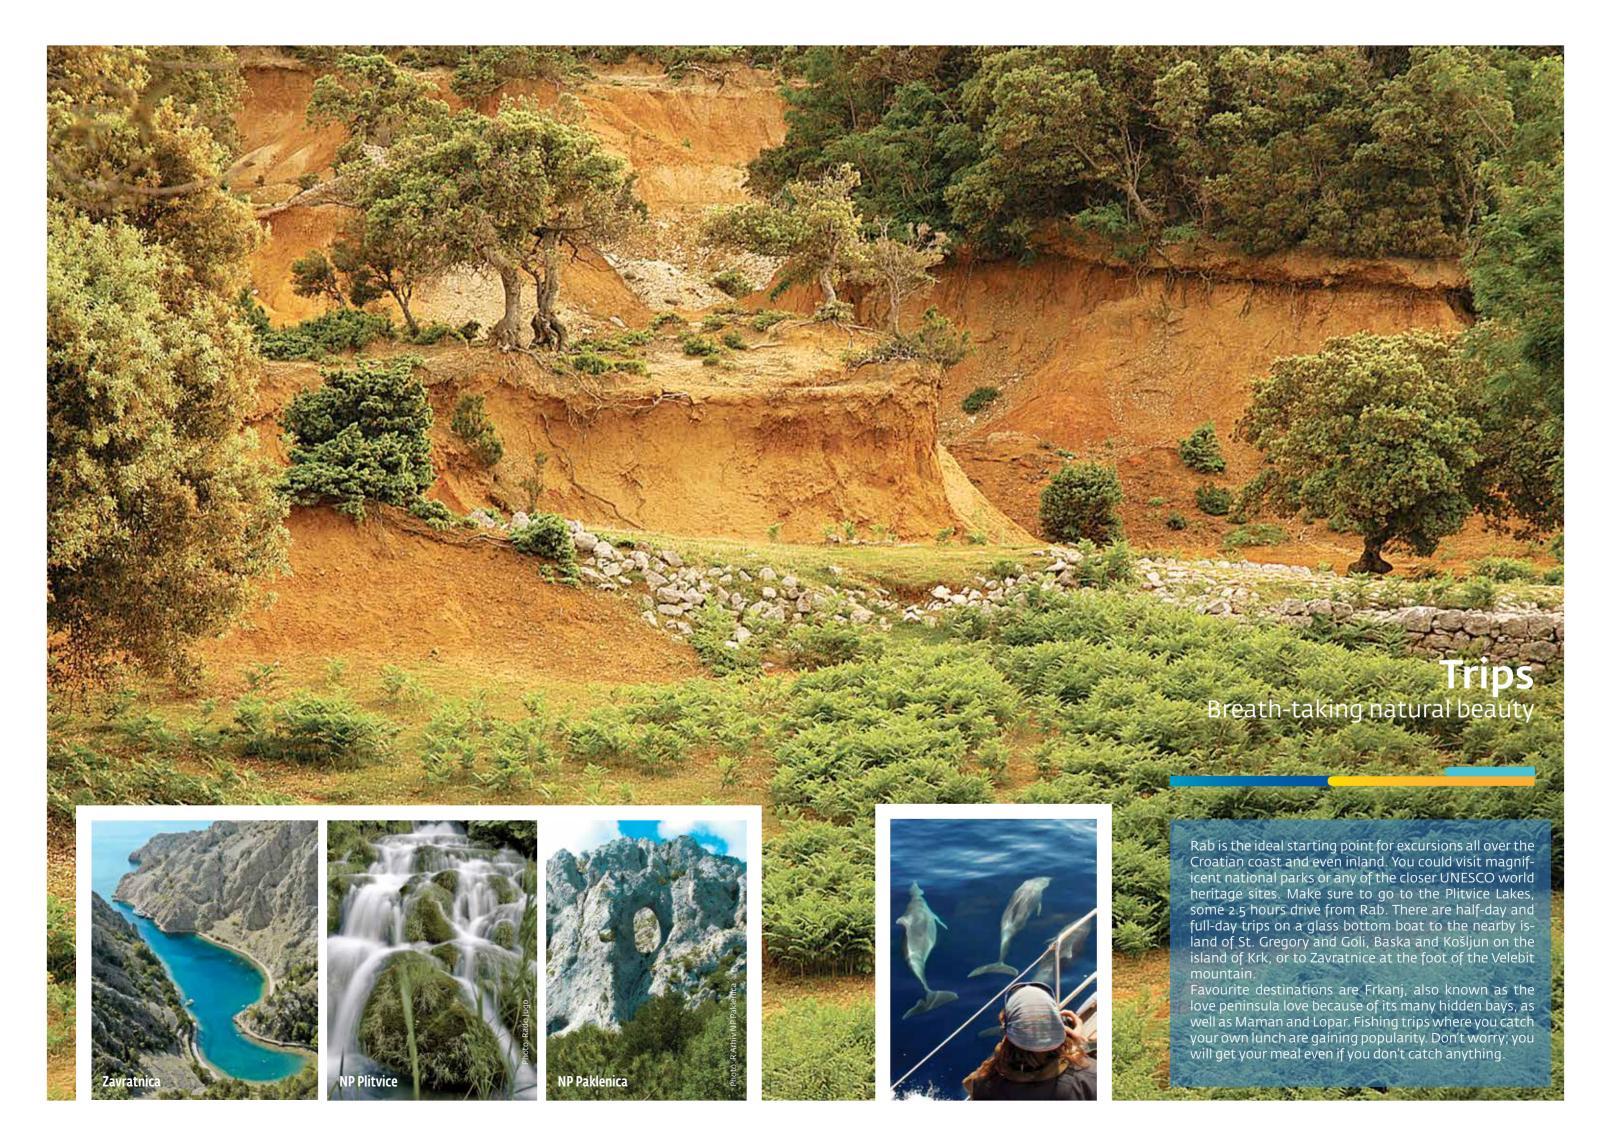

## **Happy island**

A place where you are free to be happy

Numerous islands and islets of the northern Adriatic surround happy island of Rab. Its coast is full of hidden coves and beaches washed by an emerald sea. You will enjoy the lush forests, bike ride and hikes that make it ideal for rest and recreation. You'll get to taste local specialties, sweets, fresh fish and succulent meats. If by a stroke of luck or careful planning you happen to be on the island

at the time of Fjera, a medieval fair that locals live for, you're on your way to becoming a true islanders.

Explore Rab alone or in a group, on foot, by boat or bike and find a place where only the cries of seagulls and the splash of the sea will be heard.