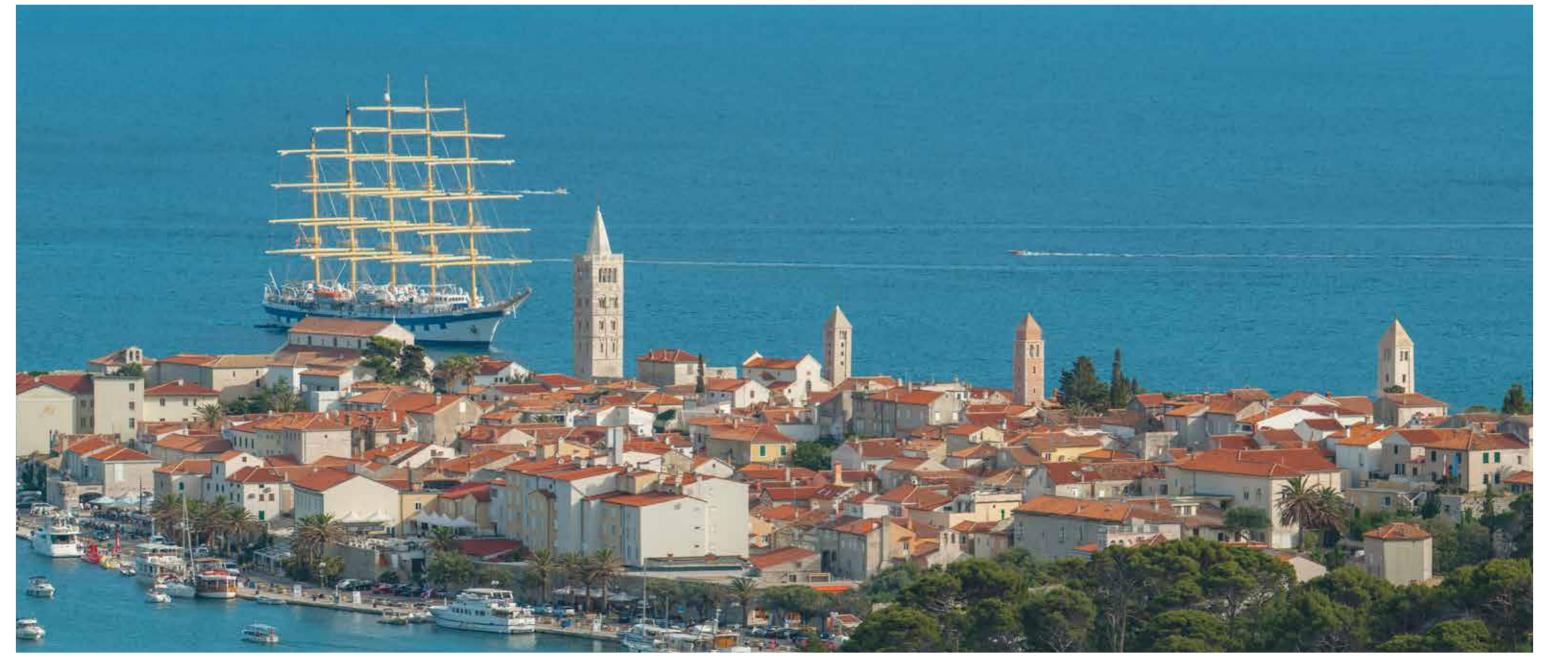

## **Happy island**

A place where you are free to be happy

Numerous islands and islets of the northern Adriatic surround happy island of Rab. Its coast is full of hidden coves and beaches washed by an emerald sea. You will enjoy the lush forests, bike ride and hikes that make it ideal for rest and recreation. You'll get to taste local specialties, sweets, fresh fish and succulent meats. If by a stroke of luck or careful planning you happen to be on the island

at the time of Fjera, a medieval fair that locals live for, you're on your way to becoming a true islanders.

Explore Rab alone or in a group, on foot, by boat or bike and find a place where only the cries of seagulls and the splash of the sea will be heard.