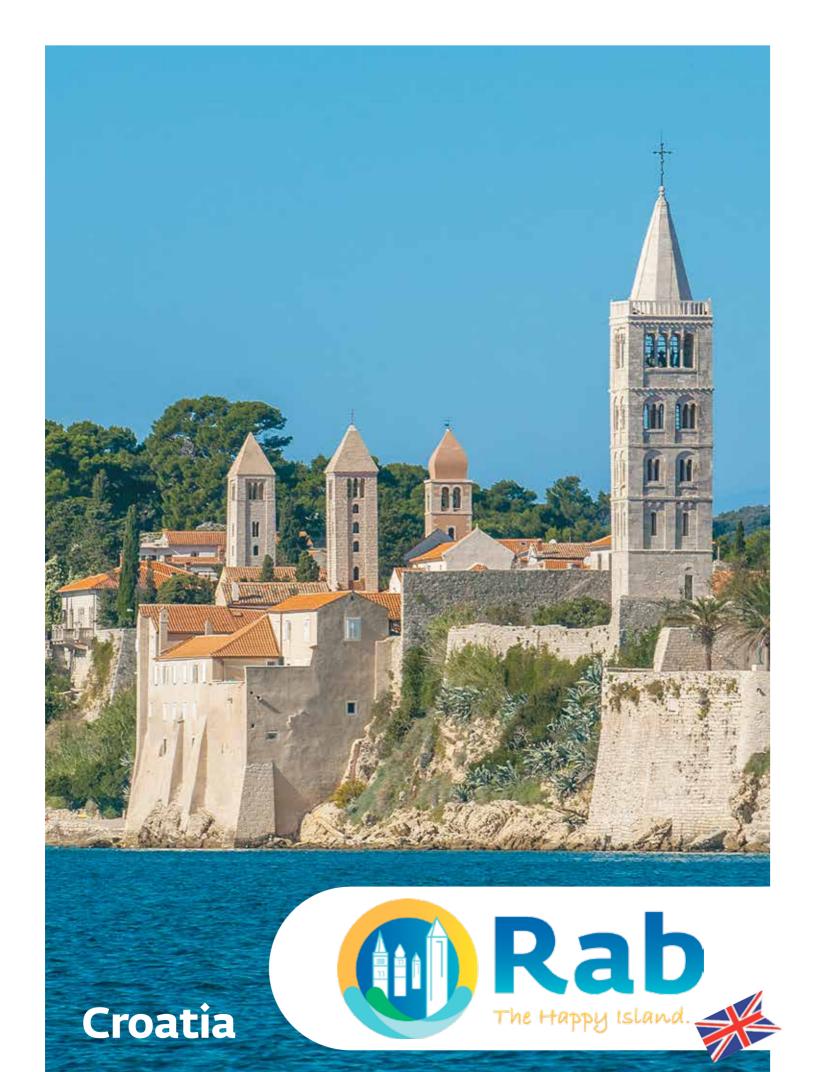

## **Happy island**

A place where you are free to be happy

Numerous islands and islets of the northern Adriatic surround happy island of Rab. Its coast is full of hidden coves and beaches washed by an emerald sea. You will enjoy the lush forests, bike ride and hikes that make it ideal for rest and recreation. You'll get to taste local specialties, sweets, fresh fish and succulent meats. If by a stroke of luck or careful planning you happen to be on the island

at the time of Fjera, a medieval fair that locals live for, you're on your way to becoming a true islanders.

Explore Rab alone or in a group, on foot, by boat or bike and find a place where only the cries of seagulls and the splash of the sea will be heard.