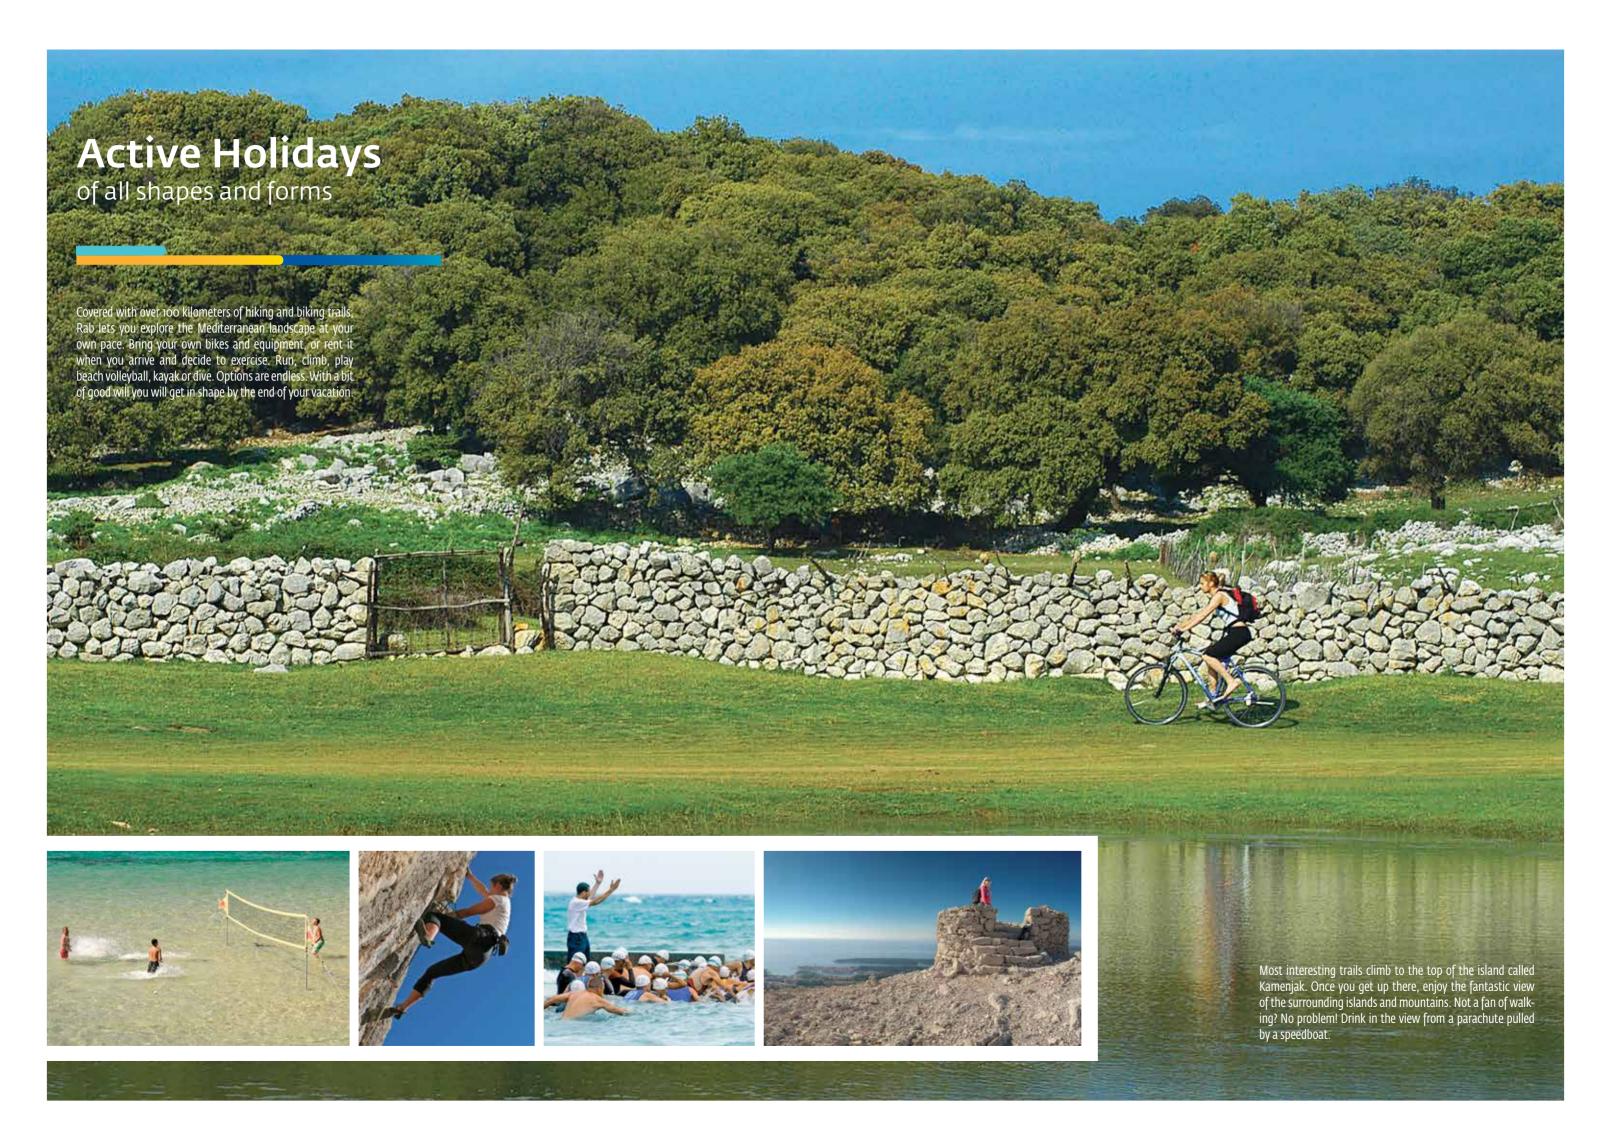

## **Happy island**

A place where you are free to be happy

Numerous islands and islets of the northern Adriatic surround happy island of Rab. Its coast is full of hidden coves and beaches washed by an emerald sea. You will enjoy the lush forests, bike ride and hikes that make it ideal for rest and recreation. You'll get to taste local specialties, sweets, fresh fish and succulent meats. If by a stroke of luck or careful planning you happen to be on the island

at the time of Fjera, a medieval fair that locals live for, you're on your way to becoming a true islanders.

Explore Rab alone or in a group, on foot, by boat or bike and find a place where only the cries of seagulls and the splash of the sea will be heard.