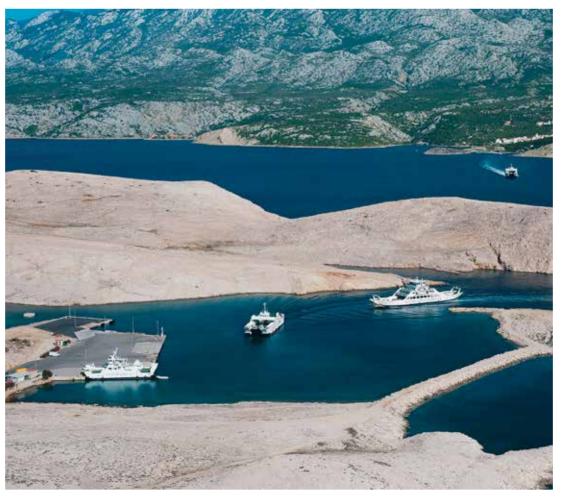

Ferry connections and timetable: Rapska plovidba
The Rapska plovidba d.d. ferry
company from Rab provides the best
connections between the Mišnjak ferry
port in the south of the island and the
Stinica ferry port on the mainland. The
ferry ride only takes 15 minutes, and
the line remains operational throughout
the year.