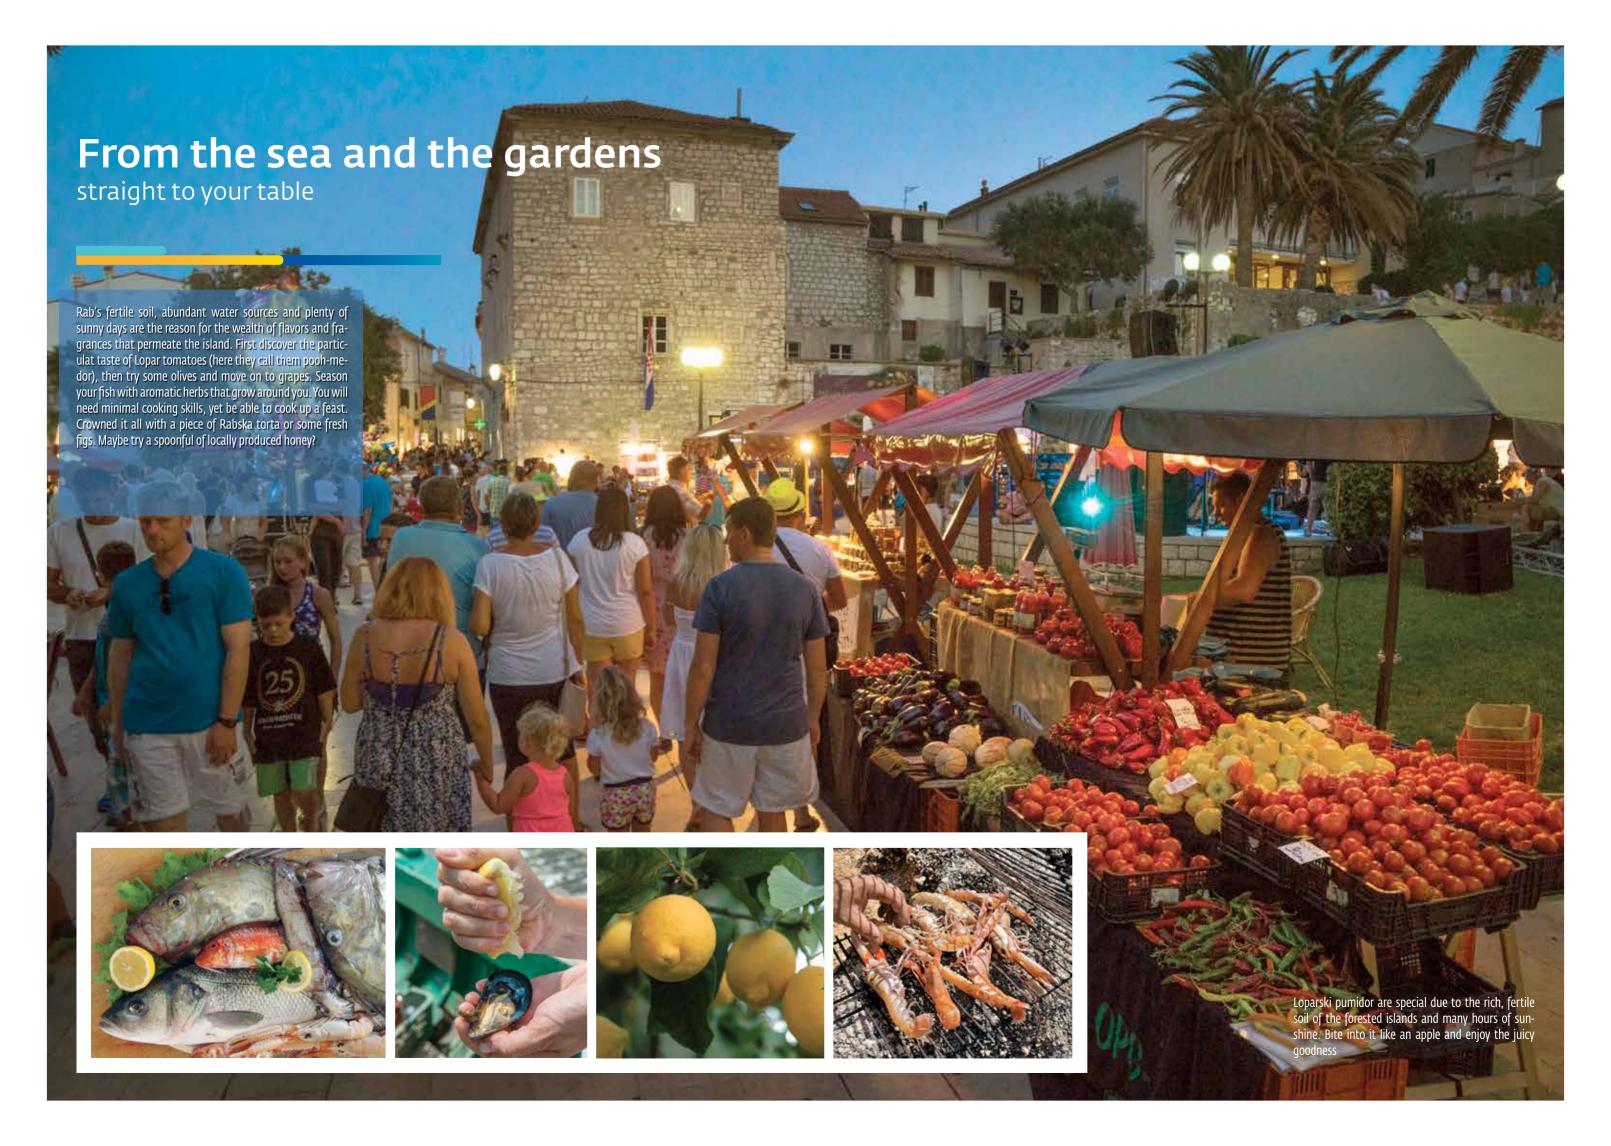

## **Happy island**

A place where you are free to be happy

Numerous islands and islets of the northern Adriatic surround happy island of Rab. Its coast is full of hidden coves and beaches washed by an emerald sea. You will enjoy the lush forests, bike ride and hikes that make it ideal for rest and recreation. You'll get to taste local specialties, sweets, fresh fish and succulent meats. If by a stroke of luck or careful planning you happen to be on the island

at the time of Fjera, a medieval fair that locals live for, you're on your way to becoming a true islanders.

Explore Rab alone or in a group, on foot, by boat or bike and find a place where only the cries of seagulls and the splash of the sea will be heard.