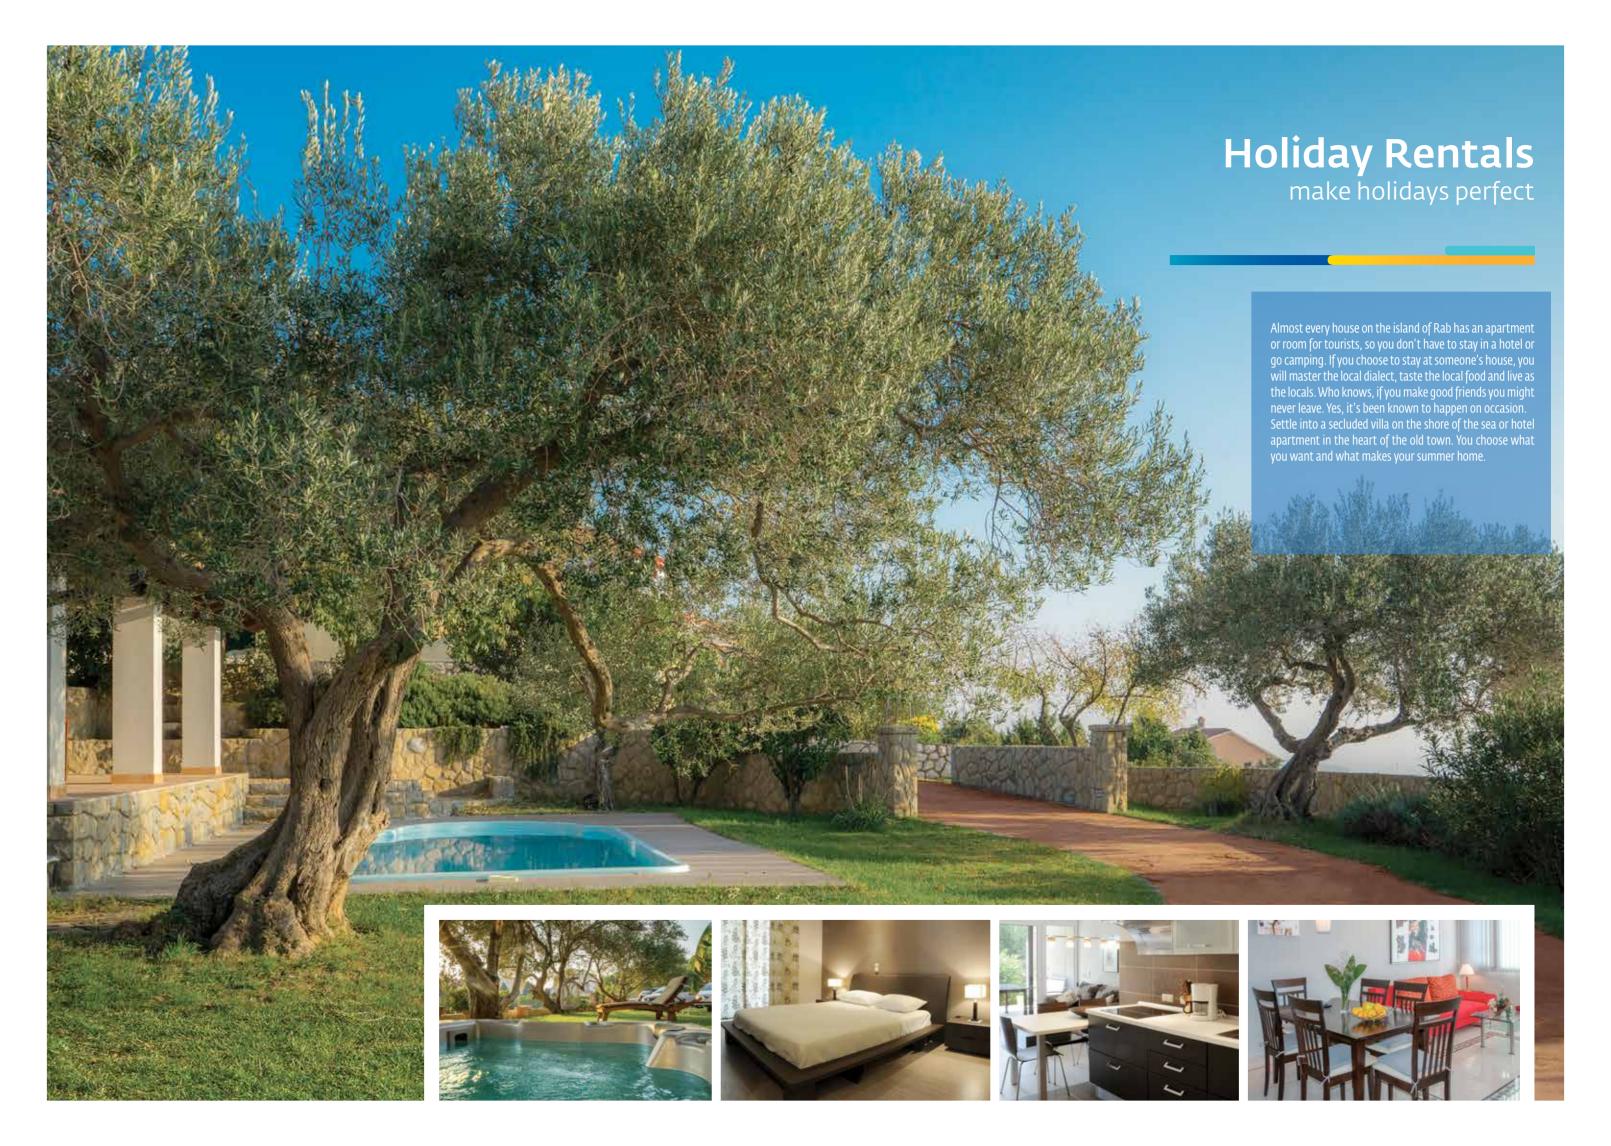

## **Happy island**

A place where you are free to be happy

Numerous islands and islets of the northern Adriatic surround happy island of Rab. Its coast is full of hidden coves and beaches washed by an emerald sea. You will enjoy the lush forests, bike ride and hikes that make it ideal for rest and recreation. You'll get to taste local specialties, sweets, fresh fish and succulent meats. If by a stroke of luck or careful planning you happen to be on the island

at the time of Fjera, a medieval fair that locals live for, you're on your way to becoming a true islanders.

Explore Rab alone or in a group, on foot, by boat or bike and find a place where only the cries of seagulls and the splash of the sea will be heard.