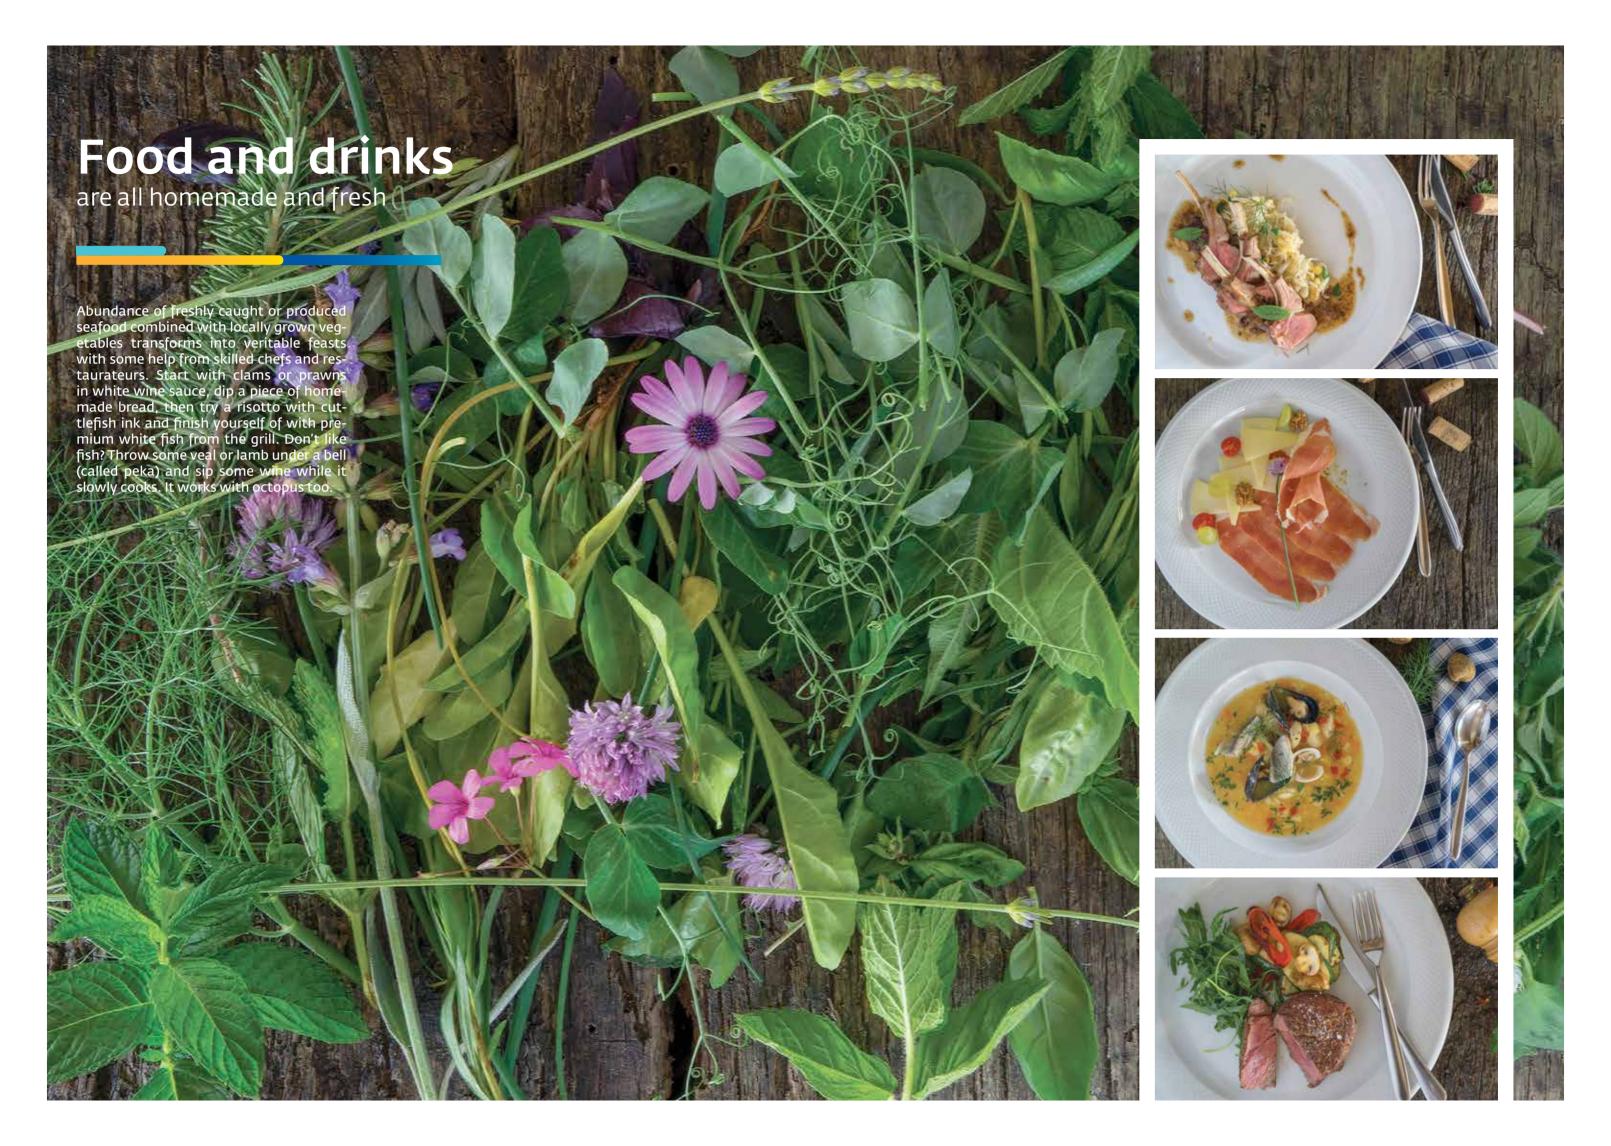

## **Happy island**

A place where you are free to be happy

Numerous islands and islets of the northern Adriatic surround happy island of Rab. Its coast is full of hidden coves and beaches washed by an emerald sea. You will enjoy the lush forests, bike ride and hikes that make it ideal for rest and recreation. You'll get to taste local specialties, sweets, fresh fish and succulent meats. If by a stroke of luck or careful planning you happen to be on the island