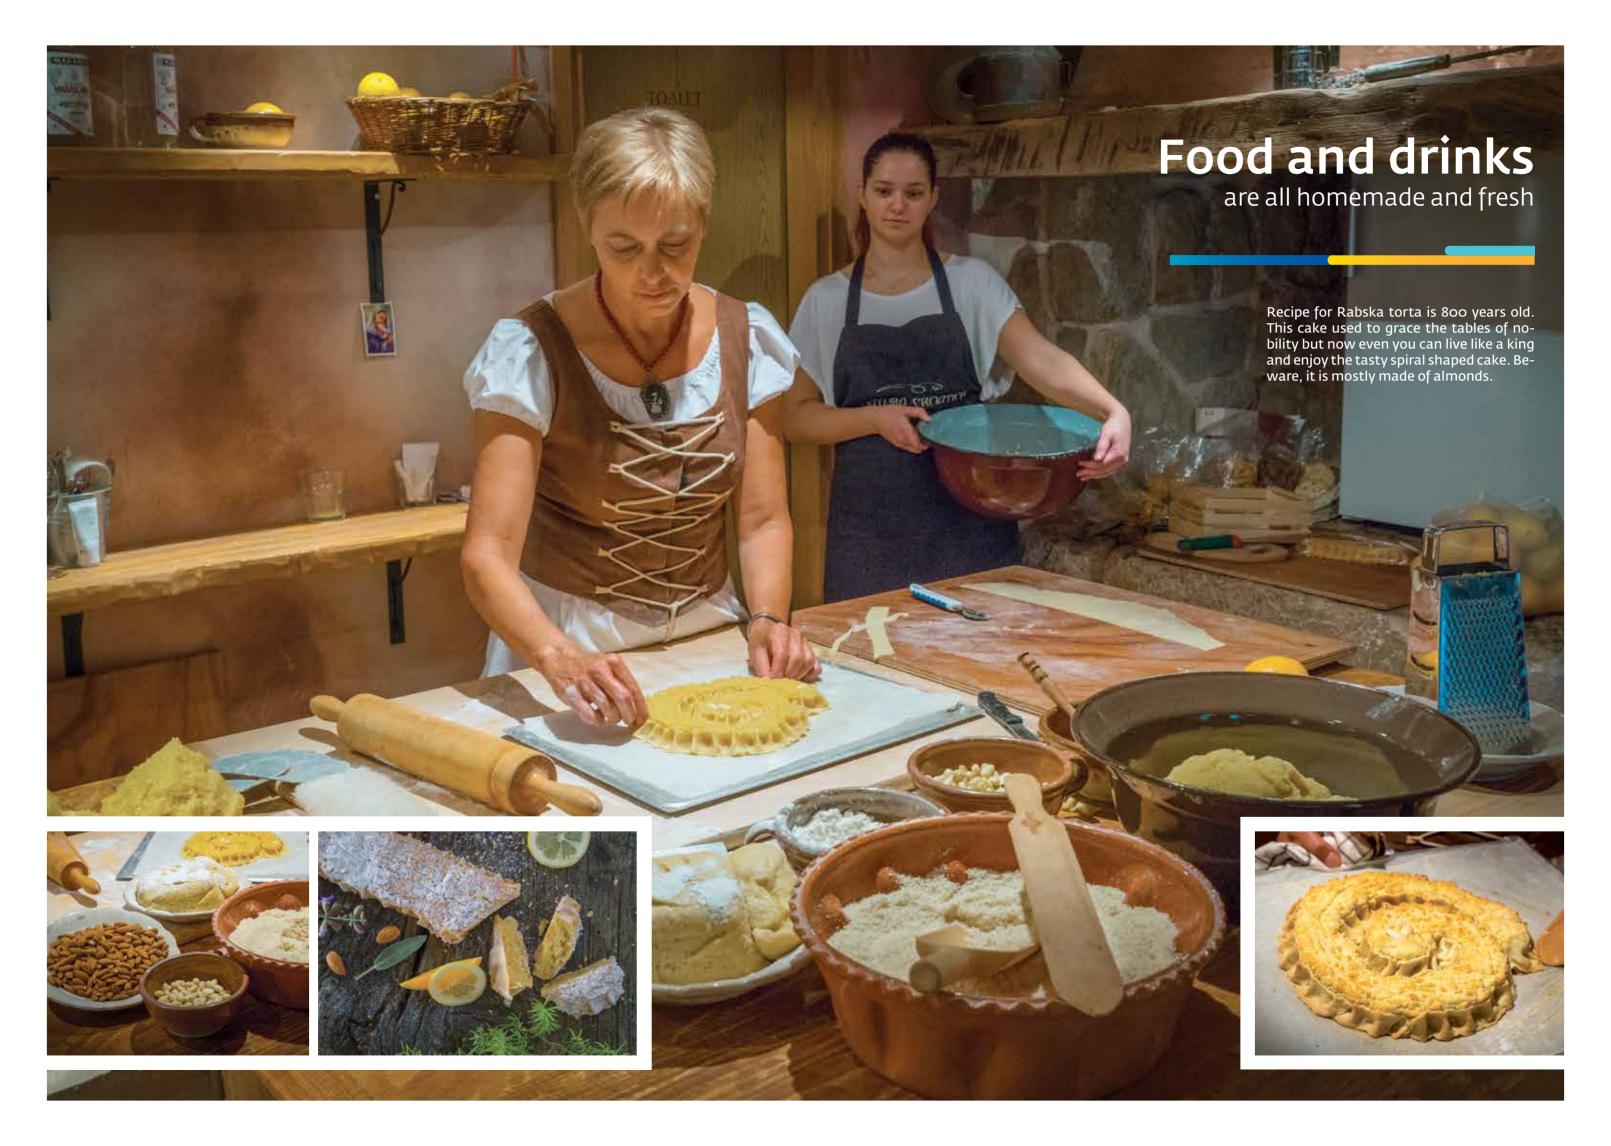

## **Happy island**

A place where you are free to be happy

Numerous islands and islets of the northern Adriatic surround happy island of Rab. Its coast is full of hidden coves and beaches washed by an emerald sea. You will enjoy the lush forests, bike ride and hikes that make it ideal for rest and recreation. You'll get to taste local specialties, sweets, fresh fish and succulent meats. If by a stroke of luck or careful planning you happen to be on the island