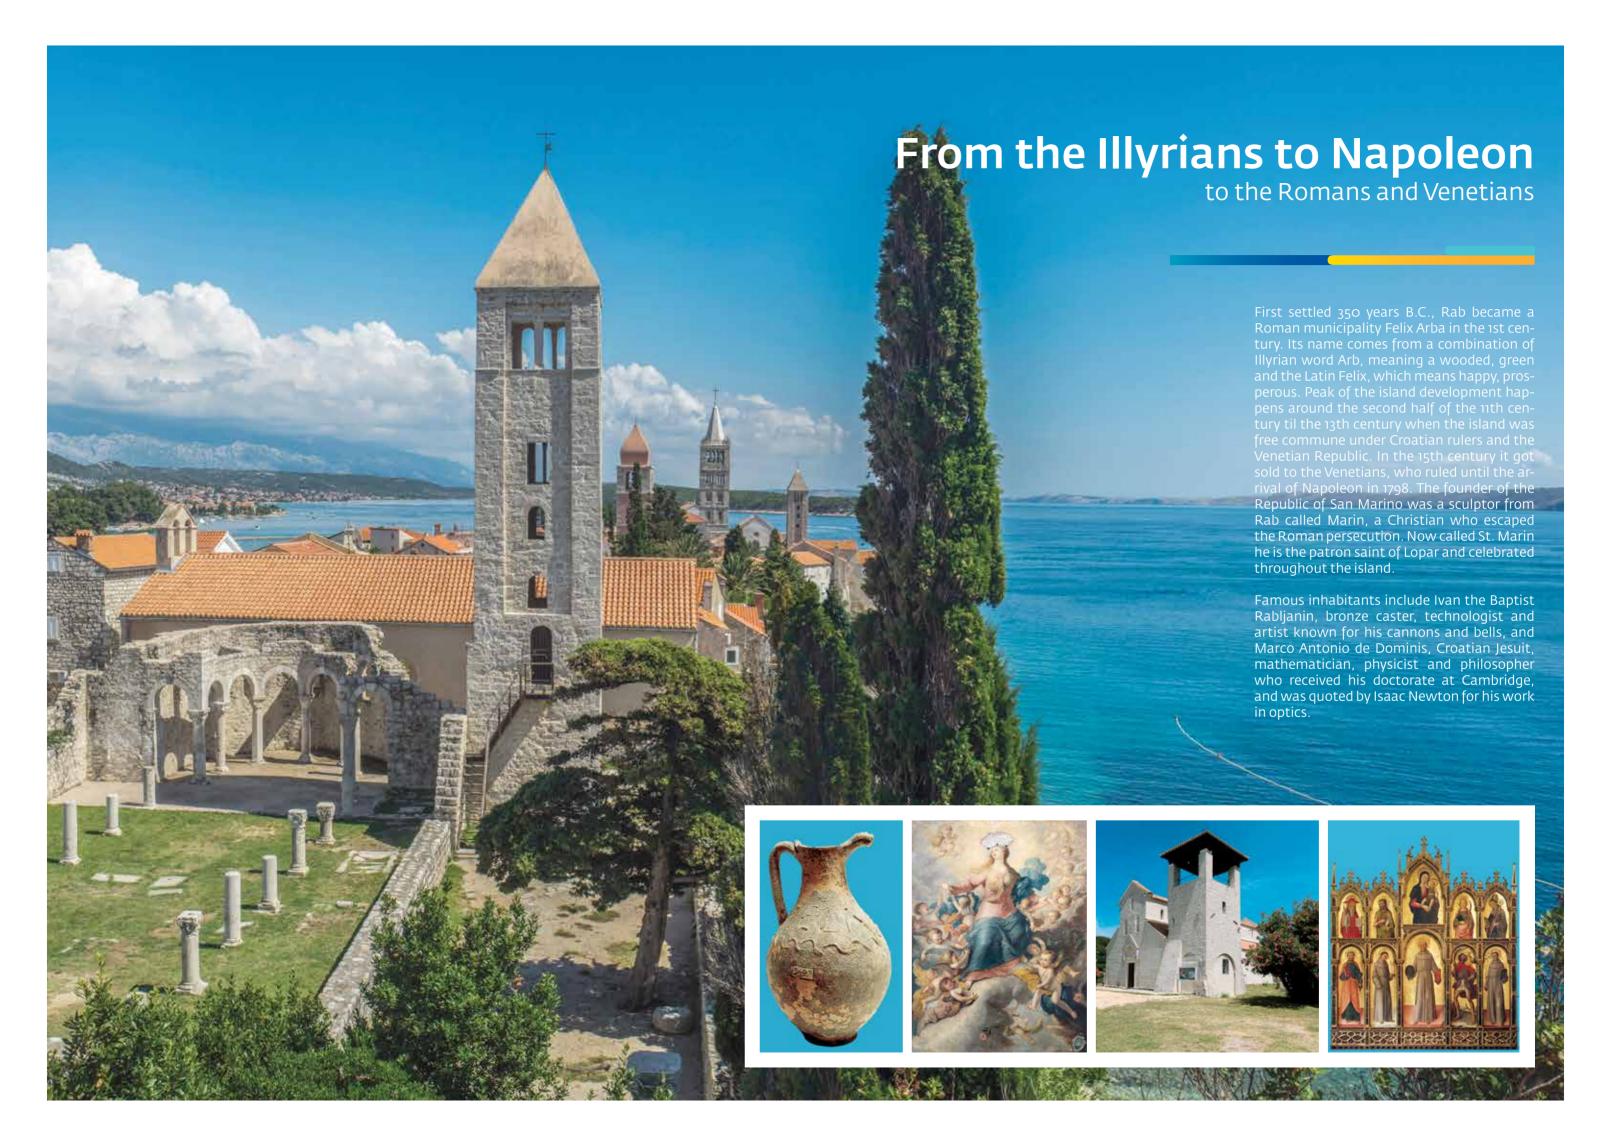

## **Happy island**

A place where you are free to be happy

Numerous islands and islets of the northern Adriatic surround happy island of Rab. Its coast is full of hidden coves and beaches washed by an emerald sea. You will enjoy the lush forests, bike ride and hikes that make it ideal for rest and recreation. You'll get to taste local specialties, sweets, fresh fish and succulent meats. If by a stroke of luck or careful planning you happen to be on the island

at the time of Fjera, a medieval fair that locals live for, you're on your way to becoming a true islanders.

Explore Rab alone or in a group, on foot, by boat or bike and find a place where only the cries of seagulls and the splash of the sea will be heard.