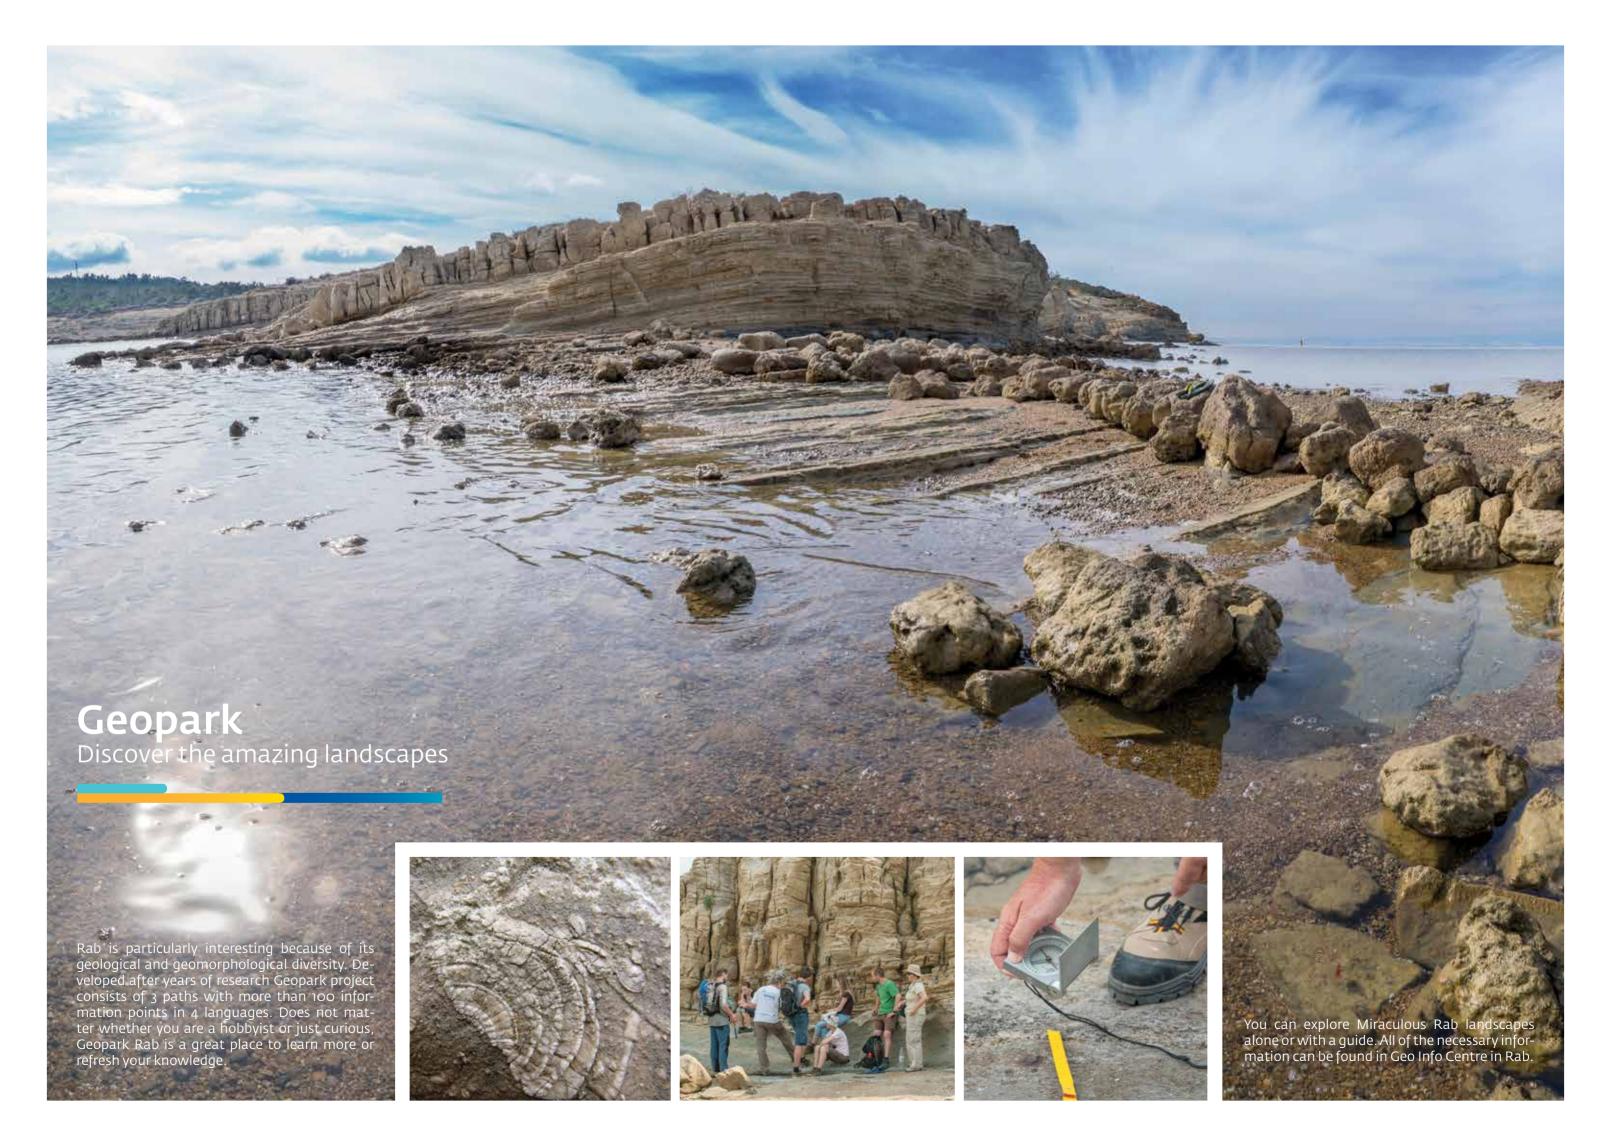

## **Happy island**

A place where you are free to be happy

Numerous islands and islets of the northern Adriatic surround happy island of Rab. Its coast is full of hidden coves and beaches washed by an emerald sea. You will enjoy the lush forests, bike ride and hikes that make it ideal for rest and recreation. You'll get to taste local specialties, sweets, fresh fish and succulent meats. If by a stroke of luck or careful planning you happen to be on the island

at the time of Fjera, a medieval fair that locals live for, you're on your way to becoming a true islanders.

Explore Rab alone or in a group, on foot, by boat or bike and find a place where only the cries of seagulls and the splash of the sea will be heard.