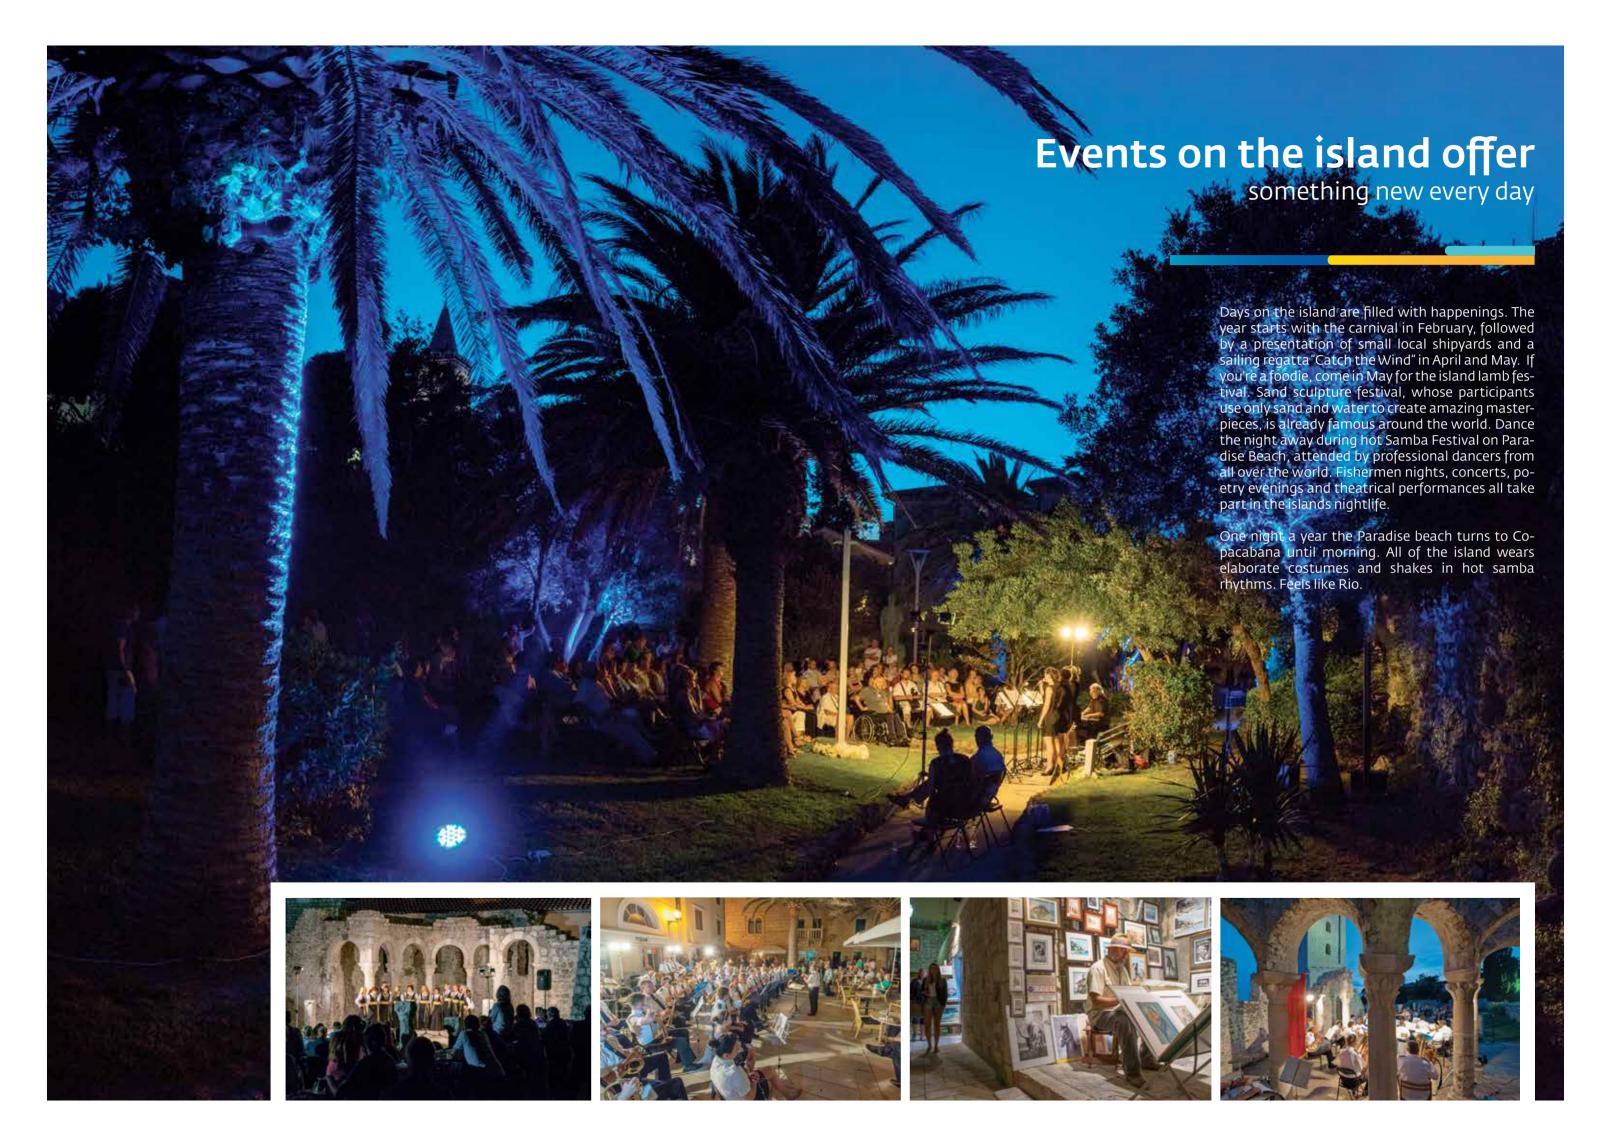

## **Happy island**

A place where you are free to be happy

Numerous islands and islets of the northern Adriatic surround happy island of Rab. Its coast is full of hidden coves and beaches washed by an emerald sea. You will enjoy the lush forests, bike ride and hikes that make it ideal for rest and recreation. You'll get to taste local specialties, sweets, fresh fish and succulent meats. If by a stroke of luck or careful planning you happen to be on the island

at the time of Fjera, a medieval fair that locals live for, you're on your way to becoming a true islanders.

Explore Rab alone or in a group, on foot, by boat or bike and find a place where only the cries of seagulls and the splash of the sea will be heard.