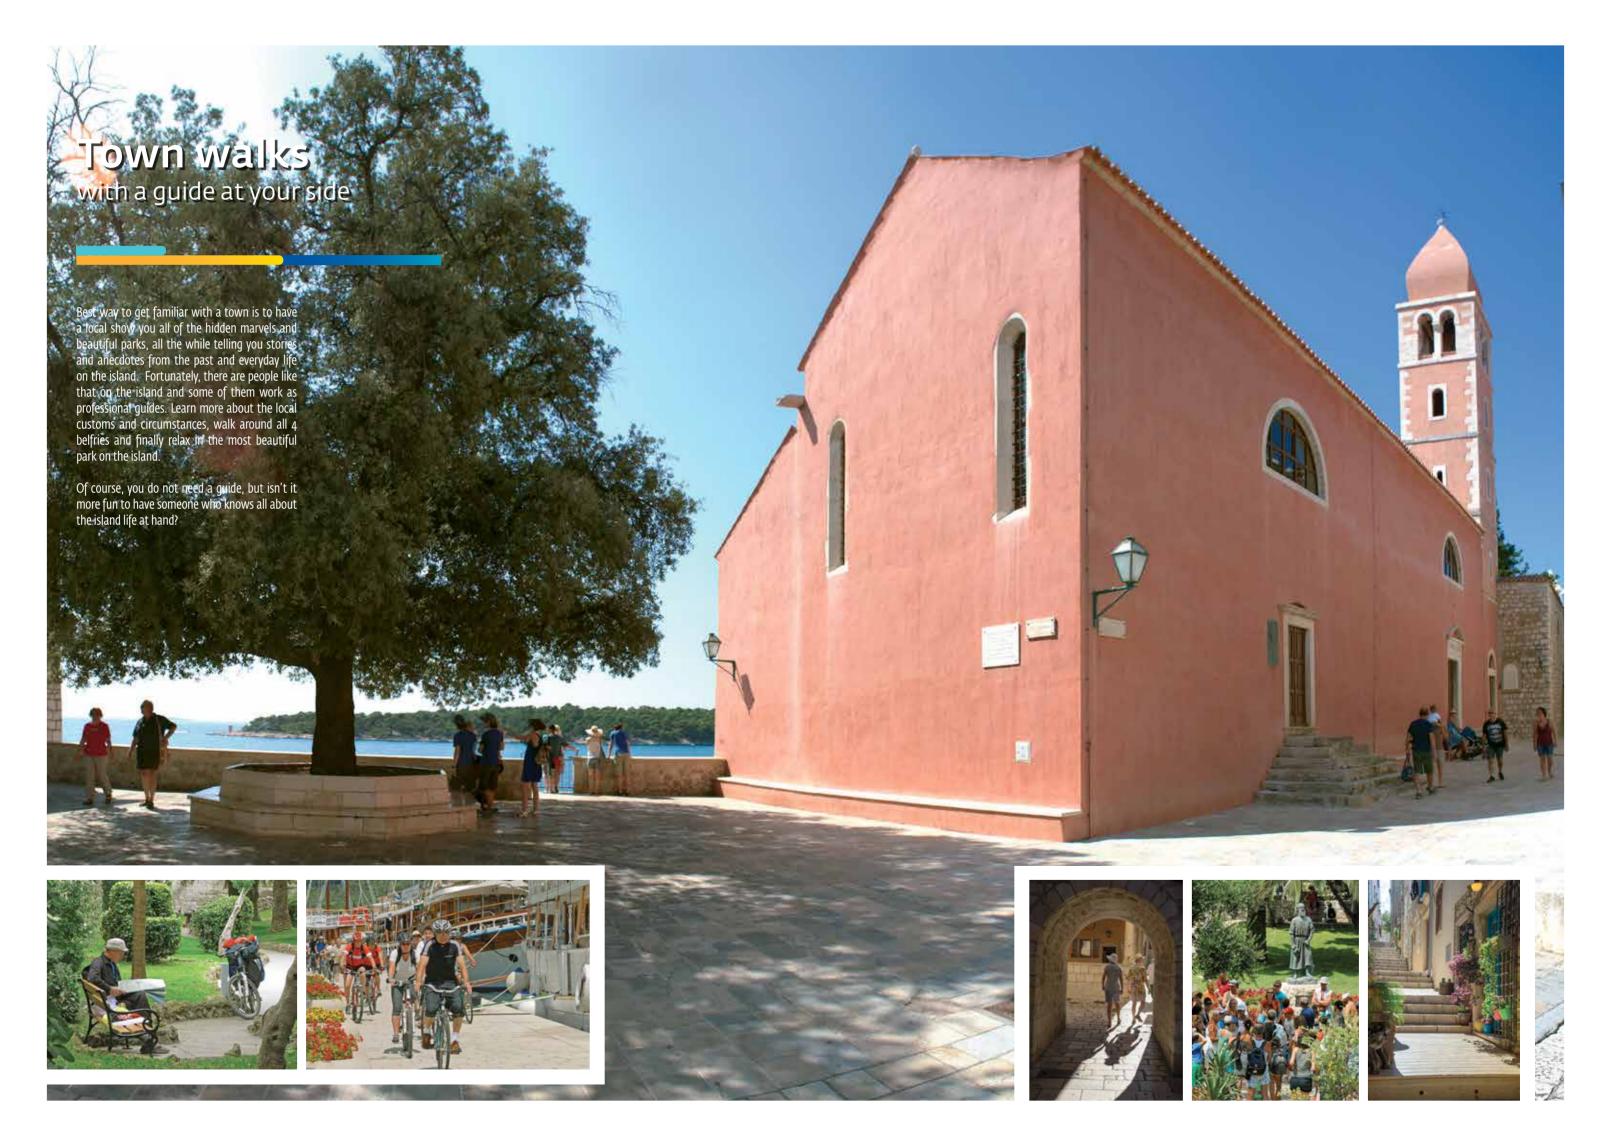

## **Happy island**

A place where you are free to be happy

Numerous islands and islets of the northern Adriatic surround happy island of Rab. Its coast is full of hidden coves and beaches washed by an emerald sea. You will enjoy the lush forests, bike ride and hikes that make it ideal for rest and recreation. You'll get to taste local specialties, sweets, fresh fish and succulent meats. If by a stroke of luck or careful planning you happen to be on the island

at the time of Fjera, a medieval fair that locals live for, you're on your way to becoming a true islanders.

Explore Rab alone or in a group, on foot, by boat or bike and find a place where only the cries of seagulls and the splash of the sea will be heard.