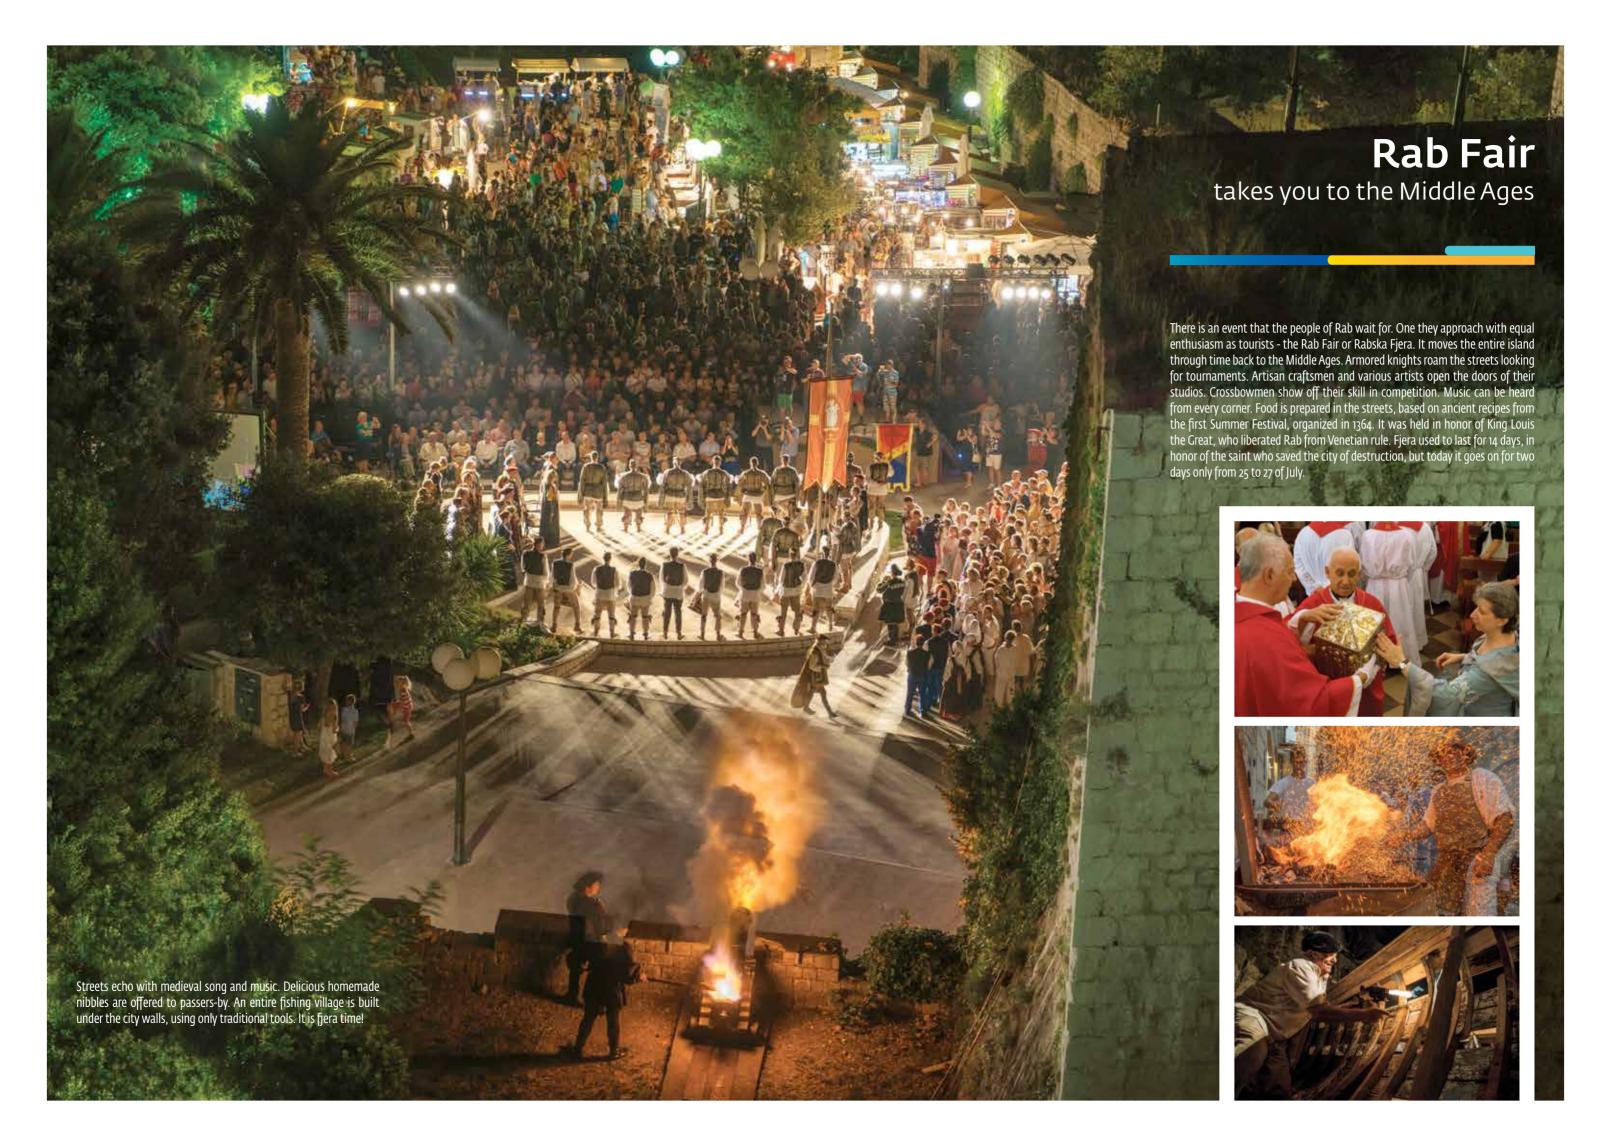

## **Happy island**

A place where you are free to be happy

Numerous islands and islets of the northern Adriatic surround happy island of Rab. Its coast is full of hidden coves and beaches washed by an emerald sea. You will enjoy the lush forests, bike ride and hikes that make it ideal for rest and recreation. You'll get to taste local specialties, sweets, fresh fish and succulent meats. If by a stroke of luck or careful planning you happen to be on the island

at the time of Fjera, a medieval fair that locals live for, you're on your way to becoming a true islanders.

Explore Rab alone or in a group, on foot, by boat or bike and find a place where only the cries of seagulls and the splash of the sea will be heard.