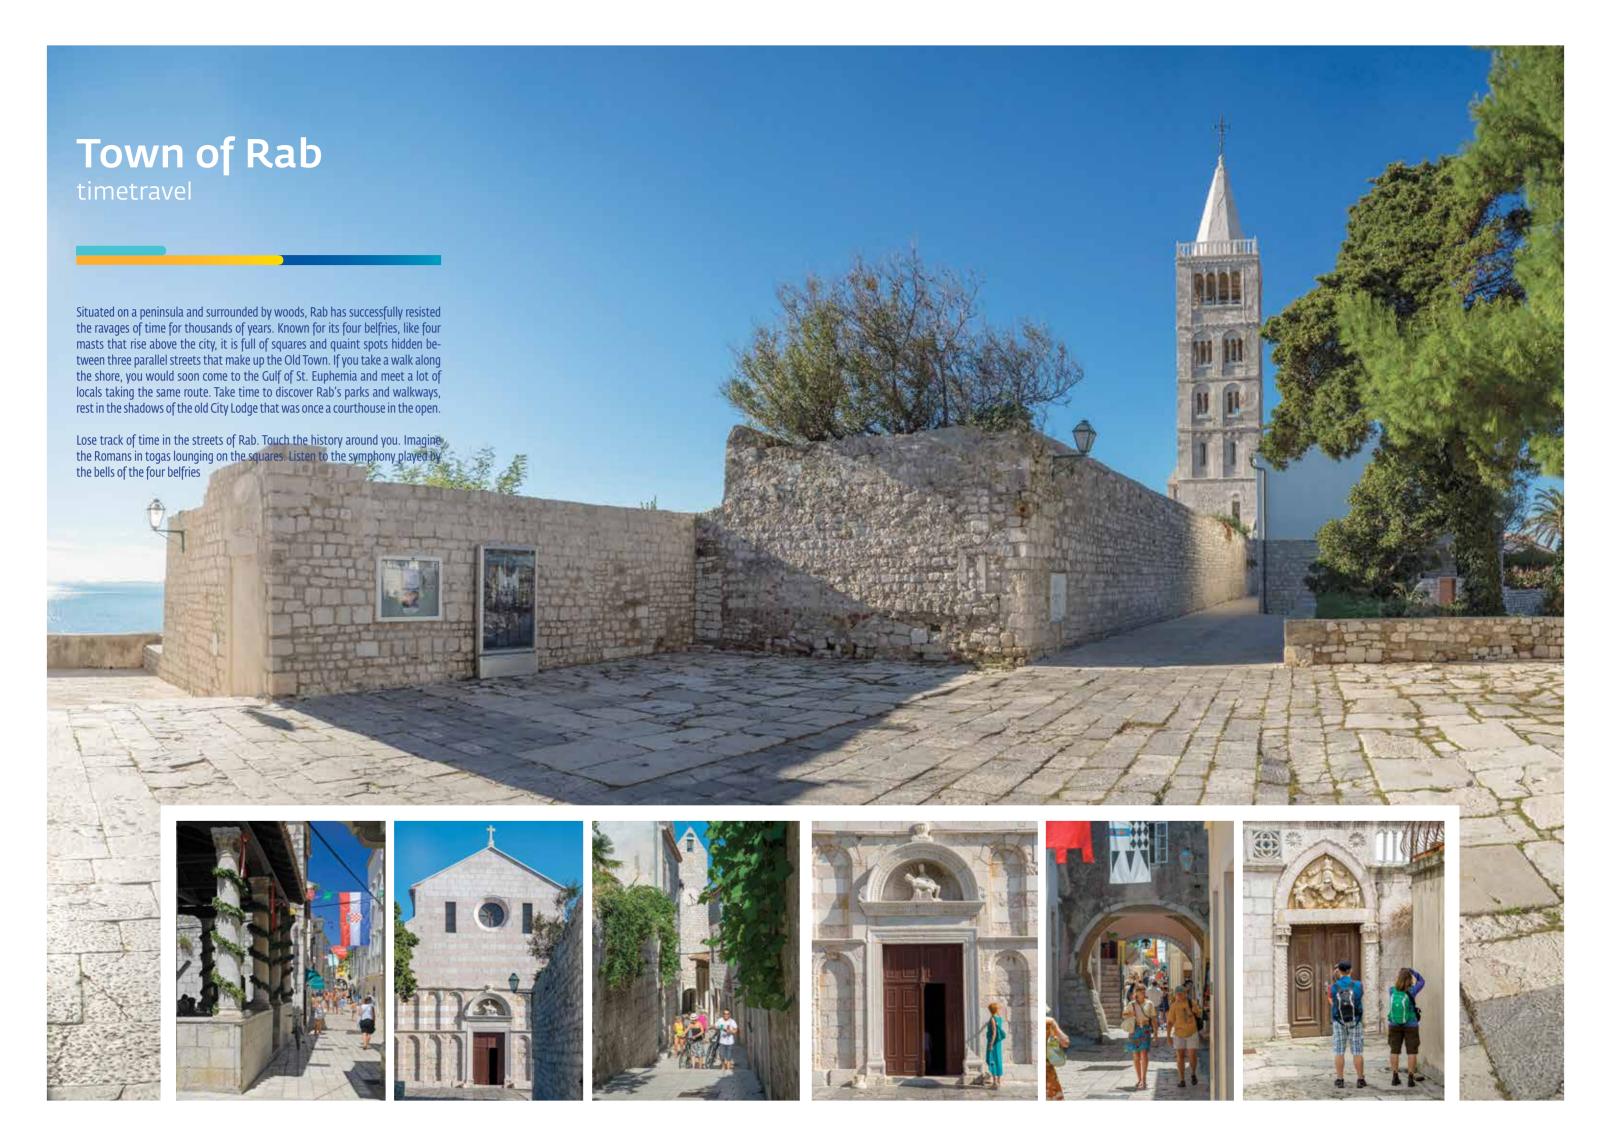

## **Happy island**

A place where you are free to be happy

Numerous islands and islets of the northern Adriatic surround happy island of Rab. Its coast is full of hidden coves and beaches washed by an emerald sea. You will enjoy the lush forests, bike ride and hikes that make it ideal for rest and recreation. You'll get to taste local specialties, sweets, fresh fish and succulent meats. If by a stroke of luck or careful planning you happen to be on the island

at the time of Fjera, a medieval fair that locals live for, you're on your way to becoming a true islanders.

Explore Rab alone or in a group, on foot, by boat or bike and find a place where only the cries of seagulls and the splash of the sea will be heard.