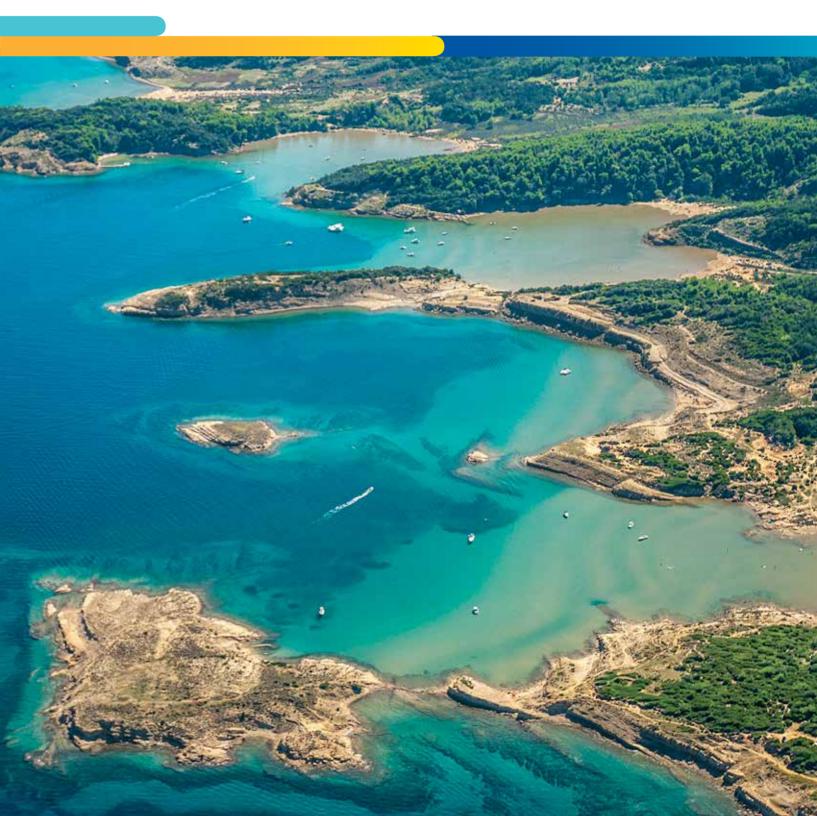

## **Happy island**

A place where you are free to be happy

Numerous islands and islets of the northern Adriatic surround happy island of Rab. Its coast is full of hidden coves and beaches washed by an emerald sea. You will enjoy the lush forests, bike ride and hikes that make it ideal for rest and recreation. You'll get to taste local specialties, sweets, fresh fish and succulent meats. If by a stroke of luck or careful planning you happen to be on the island